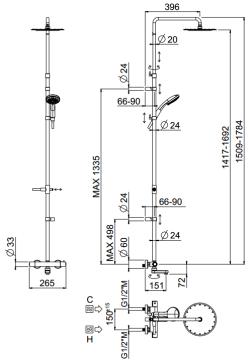

# Rigoletto telescopic tub

Rigoletto telescopic tub, MySlim shower head 00-1862-N-CR

## TECHNICAL INFORMATION

Bridge telescopic shower column including exposed thermostatic mixer with diverter and swinging spout, turning bar with adjustable mounting. Round ultra-thin shower head, Ø300, nonliming, in stainless steel. 3 jets non-liming shower in ABS. Smooth double anti-torsion PVC flexible hose, cm 150. CHROME

### FEATURES

rain jet

double antiadjustable torsion column

adjustable spout

## TECHNICAL DRAWING

FINISHINGS

SPARE PARTS

0RIC032 2 vie / ways

telescopic shower