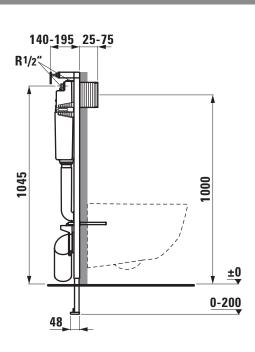

## LAUFEN INSTALLATION SYSTEM

CW1 Concealed frame with 4.5L cistern for wallhung WC 89466.5

| TECHNICAL DATA       |                                                    |                      |                                                     |
|----------------------|----------------------------------------------------|----------------------|-----------------------------------------------------|
| Order no.            | 89466.5                                            | Weight               | 14,5 kg                                             |
| Certified to         | EN 14055                                           | Mounting acc. incl.  | Fastening set to floor and wall, WC connection      |
| matching for         | All LAUFEN wallhung toilets                        |                      | set, tiling set, protection caps (for WC connection |
| Specifications       | For mounting in front of a solid or drywall con-   |                      | pipes) and protection tubes for M12 threaded        |
|                      | struction, self-supporting, with frontal actuator, |                      | rods, angle valve 1/2".                             |
|                      | with water condensation insulation.                | Mounting acc. excl.  | Sound insulation set, order no. 89269.6             |
|                      | Dual-Flush 4/2-I.                                  | Accessories excl.    | Actuator plates dual flush, order no. 89566.1,      |
|                      | Flush valve with silicon seal.                     |                      | 89566.2 (stainless steel)                           |
|                      | Fill valve with anti-siphon system.                |                      | Electronic actuator plate dual flush,               |
| Other specifications | Galvanized leg supports, rotatable,                |                      | order no. 89566.3, 89566.4                          |
|                      | height-adjustable 0-200 mm.                        |                      | Support bar for handle and holding systems,         |
|                      | Supporting frame made of steel profiles.           |                      | order no. 89266.7, 89266.8                          |
|                      | Capable to resist 400 kg                           | Mounting information | Please note the necessary wall thickness of 80 mm   |
| Water inlet          | top or rear R 1/2", brass                          |                      | in case of pre-wall installation. Height from       |
| Outlet               | DN 90/110                                          |                      | finished floor to top of WC pre-set to 400 mm,      |
| Flow pressure range  | 0.5-10 bar                                         |                      | adjustable between 390-450 mm.                      |
| Water temperature    | max. 25°C                                          |                      | System installation is also possible between        |
| Tank                 | Thickness 110 mm, material PP                      |                      | modular walls (plasterboard).                       |
| Installation depth   | 140-195 mm                                         | Colours              | Surface powder coated blue                          |

## TECHNICAL DRAWINGS / S 1 : 20

Z 200514