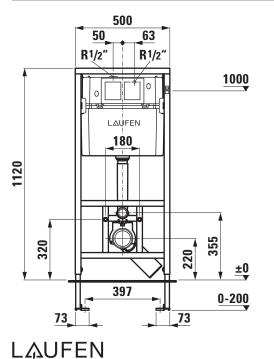

## LAUFEN INSTALLATION SYSTEM

CW1 Concealed frame with 4.5L cistern for wallhung WC 89466.5

| TECHNICAL DATA       |                                                    |                      |                                                     |
|----------------------|----------------------------------------------------|----------------------|-----------------------------------------------------|
| Order no.            | 89466.5                                            | Weight               | 14,5 kg                                             |
| Certified to         | EN 14055                                           | Mounting acc. incl.  | Fastening set to floor and wall, WC connection      |
| matching for         | All LAUFEN wallhung toilets                        |                      | set, tiling set, protection caps (for WC connection |
| Specifications       | For mounting in front of a solid or drywall con-   |                      | pipes) and protection tubes for M12 threaded        |
|                      | struction, self-supporting, with frontal actuator, |                      | rods, angle valve 1/2".                             |
|                      | with water condensation insulation.                | Mounting acc. excl.  | Sound insulation set, order no. 89269.6             |
|                      | Dual-Flush 4/2-I.                                  | Accessories excl.    | Actuator plates dual flush, order no. 89566.1,      |
|                      | Flush valve with silicon seal.                     |                      | 89566.2 (stainless steel)                           |
|                      | Fill valve with anti-siphon system.                |                      | Electronic actuator plate dual flush,               |
| Other specifications | Galvanized leg supports, rotatable,                |                      | order no. 89566.3, 89566.4                          |
|                      | height-adjustable 0-200 mm.                        |                      | Support bar for handle and holding systems,         |
|                      | Supporting frame made of steel profiles.           |                      | order no. 89266.7, 89266.8                          |
|                      | Capable to resist 400 kg                           | Mounting information | Please note the necessary wall thickness of 80 mm   |
| Water inlet          | top or rear R 1/2", brass                          |                      | in case of pre-wall installation. Height from       |
| Outlet               | DN 90/110                                          |                      | finished floor to top of WC pre-set to 400 mm,      |
| Flow pressure range  | 0.5-10 bar                                         |                      | adjustable between 390-450 mm.                      |
| Water temperature    | max. 25°C                                          |                      | System installation is also possible between        |
| Tank                 | Thickness 110 mm, material PP                      |                      | modular walls (plasterboard).                       |
| Installation depth   | 140-195 mm                                         | Colours              | Surface powder coated blue                          |

## TECHNICAL DRAWINGS / S 1 : 20

Z 200514