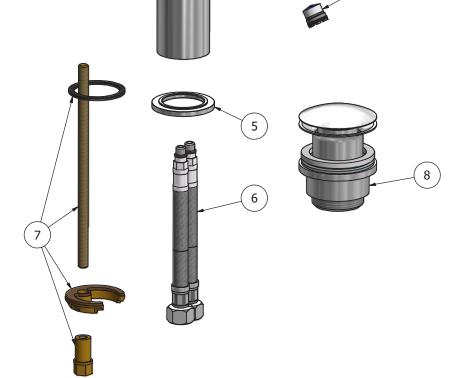

PLATINUM

BRUSHED ROSE GOLD

NATURAL BRASS

ROSE GOLD

Cartridge

Ø25 ceramic cartridge

Hoses

Inox hoses G3\8" female 400 mms long

Aerator

M16.5x1

Flow Rate (+/-10%)

1 BAR 3.2 l\min 2 BAR 3.8 I\min 3 BAR 3.9 l\min

Production

Main body is a machined from a solid pieces

Material

**BRASS** 

According to CuZn42 (CW510L)
Max Lead content: 0.2%

4.6

4.7