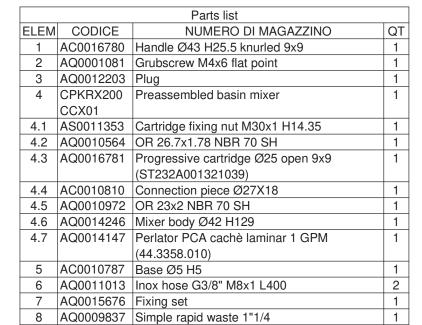

Collection

# REFLEX

Article

# **RX200**

Description

# Monohole washbasin hydroprogressive mixer

**Box Dimensions** Weight 340 x 180 x 70 mm 1.6 kg Finishes CC CF  $\bigcirc$  BB SS CS •00 BRUSHED BLACK CHROME BLACK CHROME ANTIQUE BRONZE BRUSHED NICKEL CHROME GOLD  $\bigcirc$  BO NP 08 ) II ORR BRUSHED PALE GOLD BRUSHED GOLD ANTIQUE COPPER OPL RS ON ●SR

PLATINUM

BRUSHED ROSE GOLD

NATURAL BRASS

ROSE GOLD

Cartridge

Ø25 ceramic cartridge

Hoses

Inox hoses G3\8" female 400 mms long

Aerator

M16.5x1

Flow Rate (+/-10%)

1 BAR 3.2 l\min 2 BAR 3.8 I\min 3 BAR 3.9 l\min

Production

Main body is a machined from a solid pieces

Material

**BRASS** 

According to CuZn42 (CW510L)
Max Lead content: 0.2%

4.6

4.7