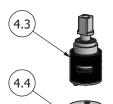

Aerator

M16.5x1

Flow Rate (+/-10%)

1 BAR 3.2 l\min 2 BAR 3.8 I\min 3 BAR 3.9 l\min

Production

Main body is a machined from a solid pieces

Material

**BRASS** 