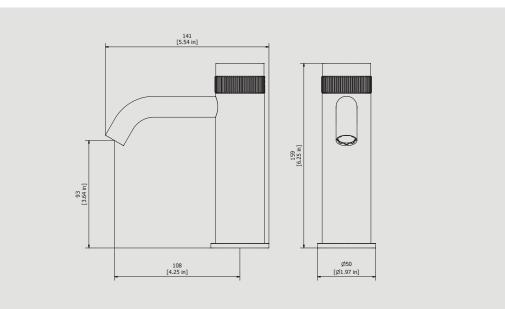

# Monohole washbasin hydroprogressive mixer

**Box Dimensions** Weight 340 x 180 x 70 mm 1.6 kg Finishes CC CF  $\bigcirc$  BB SS CS •00 BRUSHED BLACK CHROME BLACK CHROME ANTIQUE BRONZE BRUSHED NICKEL CHROME GOLD  $\bigcirc$  BO NP 08 ) II ORR BRUSHED PALE GOLD BRUSHED GOLD ANTIQUE COPPER OPL RS ON ●SR