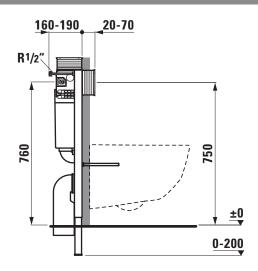

und insulation set, order no. 89269.6             |
| Accessories excl.    | Actuator plates dual flush, order no. 89566.1,      |
|                      | 89566.2 (stainless steel)                           |
| Mounting information | Please note the necessary wall thickness of 80 mm   |
|                      | in case of pre-wall installation. Height from       |
|                      | finished floor to top of WC pre-set to 400 mm,      |
|                      | adjustable between 390-450 mm.                      |
|                      | System installation is also possible between        |
|                      | modular walls (plasterboard).                       |
| Colours              | Surface powder coated blue                          |

## TECHNICAL DRAWINGS / S 1 : 20