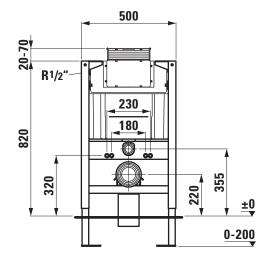

Sound insulation set, order no. 89269.6             |
| Accessories excl.    | Actuator plates dual flush, order no. 89566.1,      |
|                      | 89566.2 (stainless steel)                           |
| Mounting information | Please note the necessary wall thickness of 80 mm   |
|                      | in case of pre-wall installation. Height from       |
|                      | finished floor to top of WC pre-set to 400 mm,      |
|                      | adjustable between 390-450 mm.                      |
|                      | System installation is also possible between        |
|                      | modular walls (plasterboard).                       |
| Colours              | Surface powder coated blue                          |

## TECHNICAL DRAWINGS / S 1 : 20