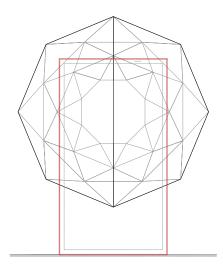

STRUTTURA DI SUPPORTO / SUPPORT STRUCTURE

W: 101cm x D: 16 cm x H: 184,5 cm W: 39 3/4" x D: 6 1/4" x H: 72 5/8" Weight: 120 kg

FOR MORE INFORMATION CONSULTATION THE TECHNICAL DRAW