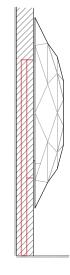

STRUTTURA DI SUPPORTO / SUPPORT STRUCTURE

W: 101cm x D: 16 cm x H: 184,5 cm W: 39 3/4" x D: 6 1/4" x H: 72 5/8" Weight: 120 kg

FOR MORE INFORMATION CONSULTATION THE TECHNICAL DRAW