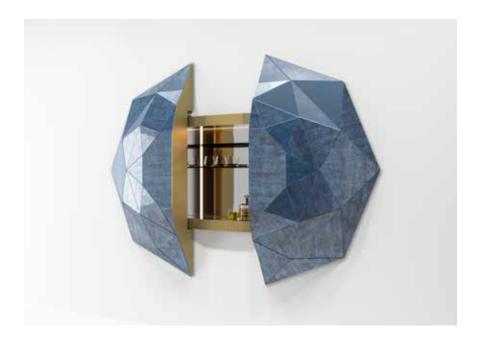

## Diamante

**BAR CABINET** 

Bar cabinet, doors structure made of polyurethane lined with Vetrite Cobalt cladding. Interior shelves in bronzed glass and bronzed mirror lined. 3000°K led lighting inside. Structural aluminium frame fixed on the floor and back wall.

Remote cotrol opening. Recessed into wall.

Technical Features Design RADS

W: 180 cm x D: 45 cm x H: 180 cm (H: 225 cm - H: 88 <sup>5/8</sup>" at installation) W: 41 <sup>1/4</sup>" x D: 20 <sup>1/2</sup>" x H: 29 <sup>7/8</sup>"