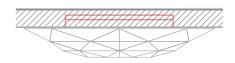

STRUTTURA DI SUPPORTO / SUPPORT STRUCTURE

W: 101cm x D: 16 cm x H: 184,5 cm W: 39 3/4" x D: 6 1/4" x H: 72 5/8" Weight: 120 kg

FOR MORE INFORMATION CONSULTATION THE TECHNICAL DRAW