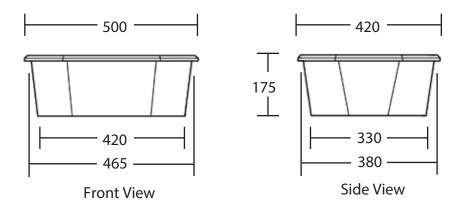

| Ceramic Collection |                             |
|--------------------|-----------------------------|
| Astoria Deco       | Inset basin (Drop in Basin) |

Important: You should always check the basin prior to cutting any worktop - Imperial does not accept any liability for any incorrectly cut work tops