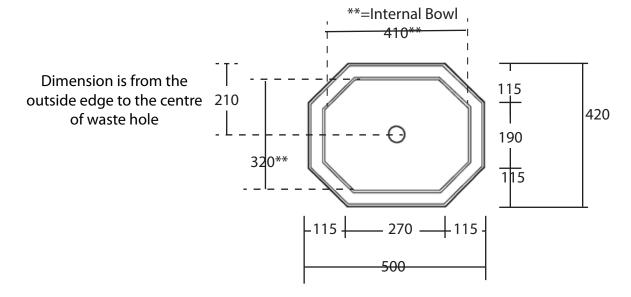

| Ceramic Collection |                             |
|--------------------|-----------------------------|
| Astoria Deco       | Inset basin (Drop in Basin) |

Important: You should always check the basin prior to cutting any worktop - Imperial does not accept any liability for any incorrectly cut work tops