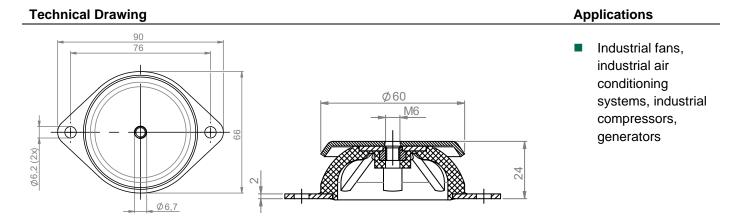

#### 1. Product and packaging details

| Article    | Description       | Dimension |       | Pack 1        | Pack 2 |               |
|------------|-------------------|-----------|-------|---------------|--------|---------------|
| Article    |                   |           | [pcs] | EAN13         | [pcs]  | EAN13         |
| 2801800240 | MR-B Rubber Mount | 240/M6    | 1     | 8719942047500 | 100    | 8719942047517 |

#### 2. Performance data

|  | Article    | Description       | Dimension | Max.       | Min. | Max. | Min. optimal | Max. optimal |
|--|------------|-------------------|-----------|------------|------|------|--------------|--------------|
|  |            |                   |           | Deflection | load | load | load         | load         |
|  |            |                   |           | [mm]       | [N]  | [N]  | [N]          | [N]          |
|  | 2801800240 | MR-B Rubber Mount | 240/M6    | 3.5mm      | 25   | 240  | 50           | 225          |