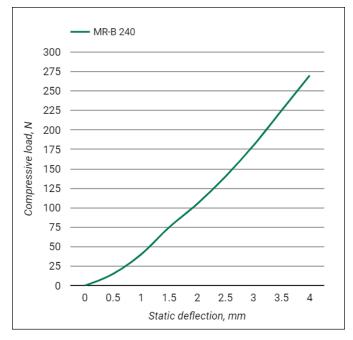

---------------|
| Article    |                   |           | [pcs] | EAN13         | [pcs]  | EAN13         |
| 2801800240 | MR-B Rubber Mount | 240/M6    | 1     | 8719942047500 | 100    | 8719942047517 |



#### 2. Performance data

|  | Article    | Description       | Dimension | Max.       | Min. | Max. | Min. optimal | Max. optimal |
|--|------------|-------------------|-----------|------------|------|------|--------------|--------------|
|  |            |                   |           | Deflection | load | load | load         | load         |
|  |            |                   |           | [mm]       | [N]  | [N]  | [N]          | [N]          |
|  | 2801800240 | MR-B Rubber Mount | 240/M6    | 3.5mm      | 25   | 240  | 50           | 225          |

## 2.1 Static deflection



#### 2.2 Isolation efficiency



# walraven