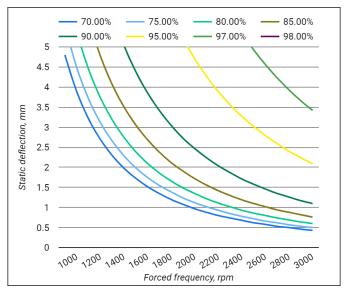

|           | [pcs] | EAN13         | [pcs]  | EAN13         |
| 2801800240 | MR-B Rubber Mount | 240/M6    | 1     | 8719942047500 | 100    | 8719942047517 |



#### 2. Performance data

|  | Article    | Description       | Dimension | Max.       | Min. | Max. | Min. optimal | Max. optimal |
|--|------------|-------------------|-----------|------------|------|------|--------------|--------------|
|  |            |                   |           | Deflection | load | load | load         | load         |
|  |            |                   |           | [mm]       | [N]  | [N]  | [N]          | [N]          |
|  | 2801800240 | MR-B Rubber Mount | 240/M6    | 3.5mm      | 25   | 240  | 50           | 225          |

## 2.1 Static deflection



#### 2.2 Isolation efficiency



# walraven