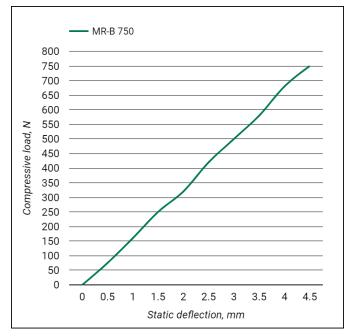

### 2. Performance data

|            |                   |           | Max.       | Min. | Max. | Min. optimal | Max. optimal |
|------------|-------------------|-----------|------------|------|------|--------------|--------------|
| Article    | Description       | Dimension | Deflection | load | load | load         | load         |
|            | -                 |           | [mm]       | [N]  | [N]  | [N]          | [N]          |
| 2801800750 | MR-B Rubber Mount | 750/M8    | 4.0mm      | 50   | 750  | 130          | 700          |