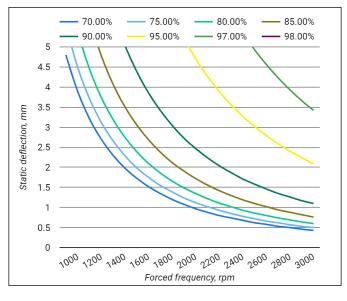

#### 2.2 Isolation efficiency

#### Features and benefits

- Ideally suited for machinery with radial vibration (as opposed to axial) and prone to sudden or pronounced starts and stops)
- Recommended for machinery with working speeds above 2500 RPM, providing a degree of vibration insulation from 75% to 80%
- Metal and rubber parts can be separated for recycling