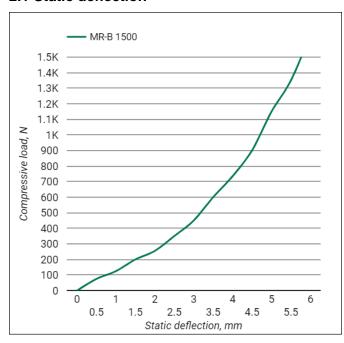

cle    |                   |           | [pcs] | EAN13         | [pcs]  | EAN13         |  |
| 2801801500 | MR-B Rubber Mount | 1500/M10  | 1     | 8719942047562 | 25     | 8719942047579 |  |

#### 2. Performance data

| Article    | Description       | Dimension | Max.<br>Deflection | Min.<br>load | Max.<br>load | Min. optimal load | Max. optimal load |
|------------|-------------------|-----------|--------------------|--------------|--------------|-------------------|-------------------|
|            |                   |           | [mm]               | [N]          | [N]          | [N]               | [N]               |
| 2801801500 | MR-B Rubber Mount | 1500/M10  | 5.5mm              | 100          | 1500         | 140               | 1400              |

#### 2.1 Static deflection



#### 2.2 Isolation efficiency