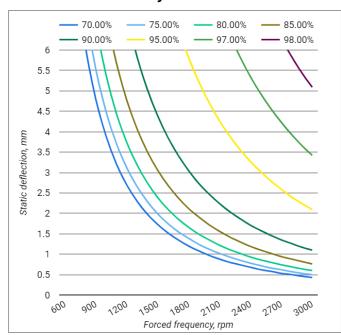

| [pcs] | EAN13         | [pcs]  | EAN13         |  |
| 2801801500 | MR-B Rubber Mount | 1500/M10  | 1     | 8719942047562 | 25     | 8719942047579 |  |

#### 2. Performance data

| Article    | Description       | Dimension | Max.<br>Deflection | Min.<br>load | Max.<br>load | Min. optimal load | Max. optimal load |
|------------|-------------------|-----------|--------------------|--------------|--------------|-------------------|-------------------|
|            |                   |           | [mm]               | [N]          | [N]          | [N]               | [N]               |
| 2801801500 | MR-B Rubber Mount | 1500/M10  | 5.5mm              | 100          | 1500         | 140               | 1400              |

#### 2.1 Static deflection



#### 2.2 Isolation efficiency