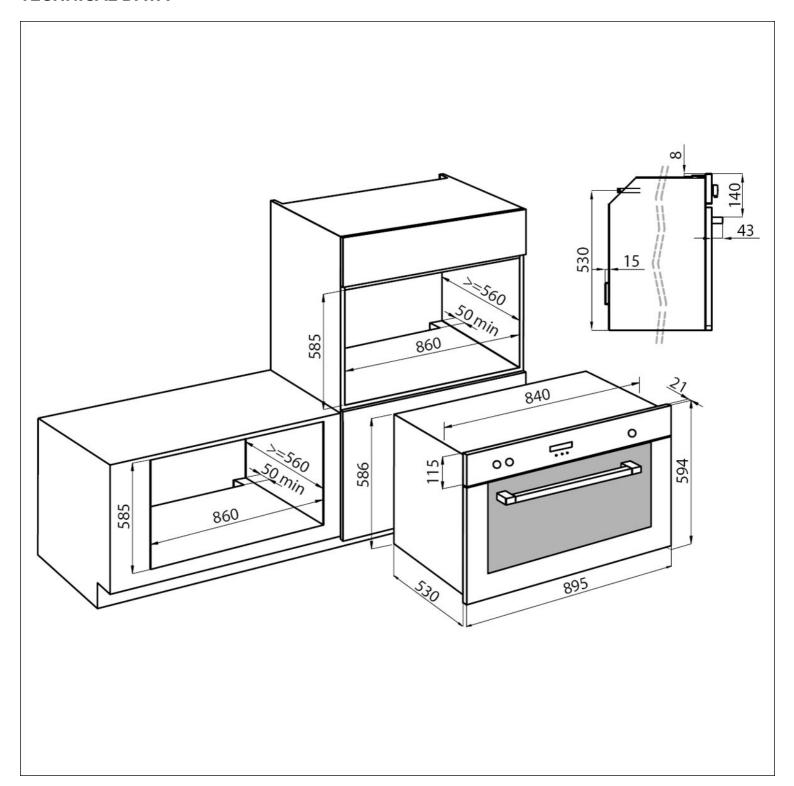

g chamber has a volume of over 70 liters, much greater than that of standard ovens.                                                                            |
| Anti-touch finish      | The steel parts of the door, thanks to the special protection, are perfectly smooth and protected from fingerprints, while maintaining the elegance of the satin finish. |



Easy clean enamelling

The Easy-Clean enamelling makes the internal oven surfaces and accessories non-adhesive, while the limited porosity ensures durability and easy cleaning.

Tangential fan

A special ventilation creates a flow of air between the cooking chamber and framework, thereby reducing the temperature of the external surfaces. As consequence, the oven does not expose furniture to temperature schock.

## **TECHNICAL DATA**