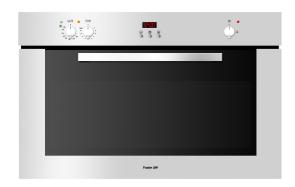

## Oven (Gas) KE 7193 047

Ovens and Coordinated Products

Code: 7193 047

Suitable for heating foodstuffs.

| Dimensions             | 90x60 cm                                                                                                                                                                 |
|------------------------|--------------------------------------------------------------------------------------------------------------------------------------------------------------------------|
| Standard fittings      | 1 dripping pan, 1 grill and 1 rotisserie                                                                                                                                 |
| Cooking chamber finish | Easy Clean enamel                                                                                                                                                        |
| Lighting               | Independent oven's light                                                                                                                                                 |
| Number of door glasses | 3 glasses                                                                                                                                                                |
| Programming            | End of cooking timer                                                                                                                                                     |
| Type of cooling        | Tangential ventilation                                                                                                                                                   |
| Oven type              | Ventilated gas oven                                                                                                                                                      |
| Type of commands       | Knobs                                                                                                                                                                    |
| Volume                 | 91Lt                                                                                                                                                                     |
| FEATURES               |                                                                                                                                                                          |
| A energy class         | A range totally in Class A ++, A + and A. An important result that proves the high quality, aimed at optimizing performance and savings.                                 |
| XXL capacity           | The cooking chamber has a volume of over 70 liters, much greater than that of standard ovens.                                                                            |
| Anti-touch finish      | The steel parts of the door, thanks to the special protection, are perfectly smooth and protected from fingerprints, while maintaining the elegance of the satin finish. |