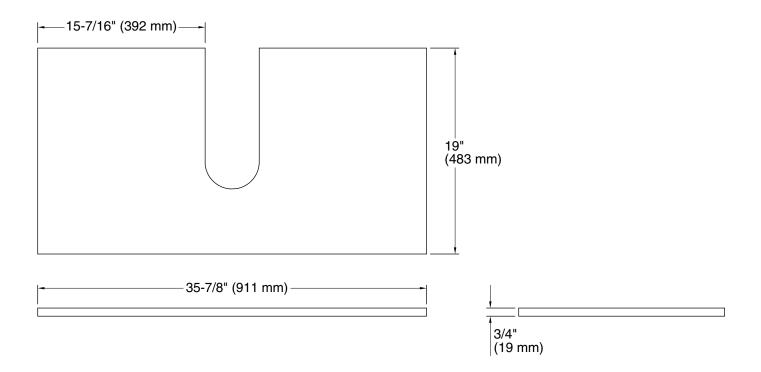

# **Technical Information**

All product dimensions are nominal.

Material: Wood, Veneers