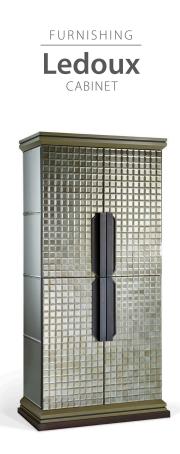

Bar cabinet in glossy lacquered. Doors with bronze trim and lined with diamond cut chips. Leather covered front drawers and shelves. Bronze brass pulls. Led lighting with sensor.