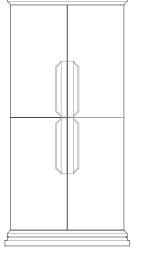

Bar cabinet in glossy lacquered. Doors with bronze trim and lined with diamond cut chips. Leather covered front drawers and shelves. Bronze brass pulls. Led lighting with sensor.