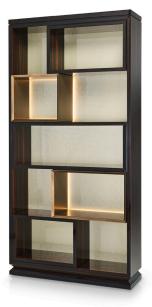

FURNISHING

High bookshelf with structure in plywood, ebony veneered, folded frames in ebony veneer and distressed paint finish. Back in Vetrite with strip led.

## **Technical Features**

W: 110 cm x D: 35 cm x H: 225 cm W: 43 <sup>1/2</sup>"x D: 13 <sup>3/4</sup>"x H: 88 <sup>5/8</sup>" Weight: 180 kg

## Design Massimiliano Raggi

Dimensions expressed in centimeters and inches and they have to be interpreted with a tolerance of 2%. The company reserves the right to makechanges to the models whenever and without notice, for technical production reasons. The information given here is based on the latest data published on the price list.