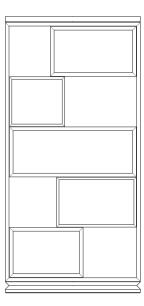

FURNISHING

High bookshelf with structure in plywood, ebony veneered, folded frames in ebony veneer and distressed paint finish. Back in Vetrite with strip led.

## **Technical Features**

W: 110 cm x D: 35 cm x H: 225 cm W: 43 <sup>1/2</sup>"x D: 13 <sup>3/4</sup>"x H: 88 <sup>5/8</sup>" Weight: 180 kg