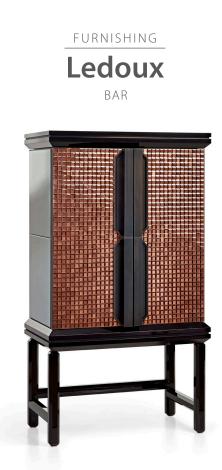

Bar cabinet in glossy lacquered. Doors with bronze trim and lined with diamond cut chips. Leather covered front drawers and shelves. Bronze brass pulls. Led lighting with sensor.