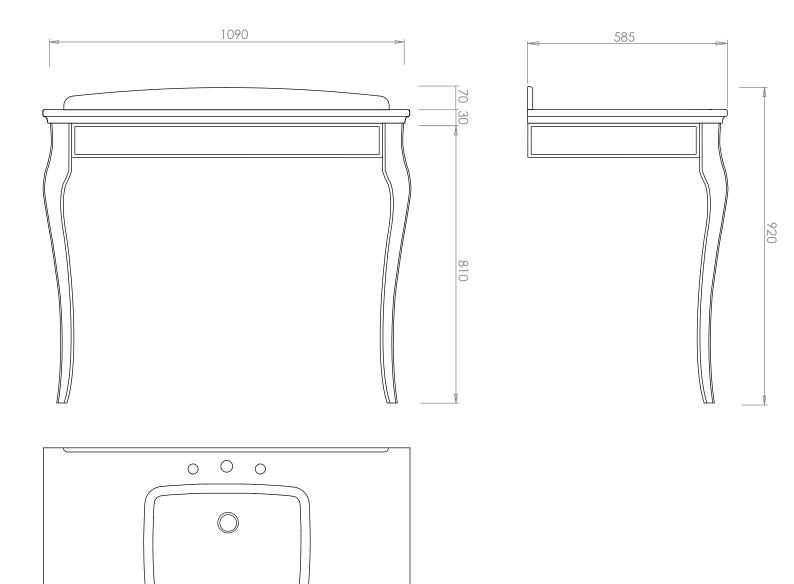

Version: 170411 Rev C/CM

| Classical Basin Stands |                |
|------------------------|----------------|
| Oban                   | Marble Console |

We recommend that all products are purchased with the assistance of a specialist bathroom retailer and always installed by an experienced installer who is a member of a recognized association. All sizes quoted are nominal: items may vary by plus or minus 2% against the figures quoted. When planning installations where dimensions are critical, it is essential that the space allowed for individual items is physically checked. Imperial Bathrooms can not be held liable for any costs associated with items not fitting in any given area. The contents of this statement are based on information correct at the time of publication. We reserve the right to make alterations and changes in product characteristics, fixing, packaging, operation etc at any time without notice.