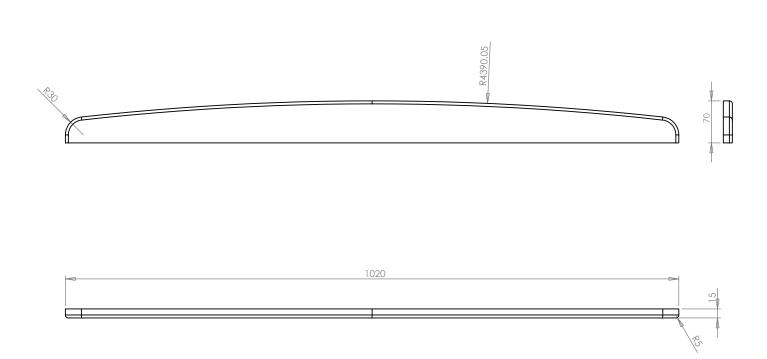

00

Version: 170411 Rev C/CM

| Classical Basin Stands |                           |
|------------------------|---------------------------|
| Oban                   | Marble Console Backsplash |

We recommend that all products are purchased with the assistance of a specialist bathroom retailer and always installed by an experienced installer who is a member of a recognized association. All sizes quoted are nominal: items may vary by plus or minus 2% against the figures quoted. When planning installations where dimensions are critical, it is essential that the space allowed for individual items is physically checked. Imperial Bathrooms can not be held liable for any costs associated with items not fitting in any given area. The contents of this statement are based on information correct at the time of publication. We reserve the right to make alterations and changes in product characteristics, fixing, packaging, operation etc at any time without notice.