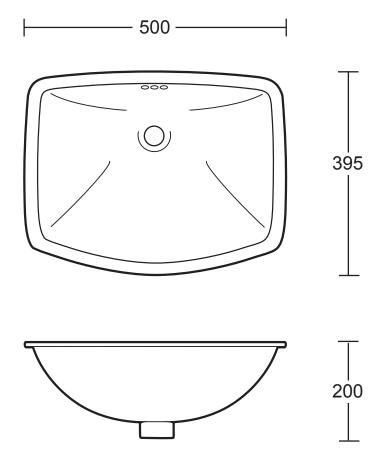

Version: 170411 Rev C/CM

| Ceramic Collection |                  |
|--------------------|------------------|
| Radcliffe          | Underslung basin |

We recommend that all products are purchased with the assistance of a specialist bathroom retailer and always installed by an experienced installer who is a member of a recognized association. All sizes quoted are nominal: items may vary by plus or minus 2% against the figures quoted. When planning installations where dimensions are critical, it is essential that the space allowed for individual items is physically checked. Imperial Bathrooms can not be held liable for any costs associated with items not fitting in any given area. The contents of this statement are based on information correct at the time of publication. We reserve the right to make alterations and changes in product characteristics, fixing, packaging, operation etc at any time without notice.