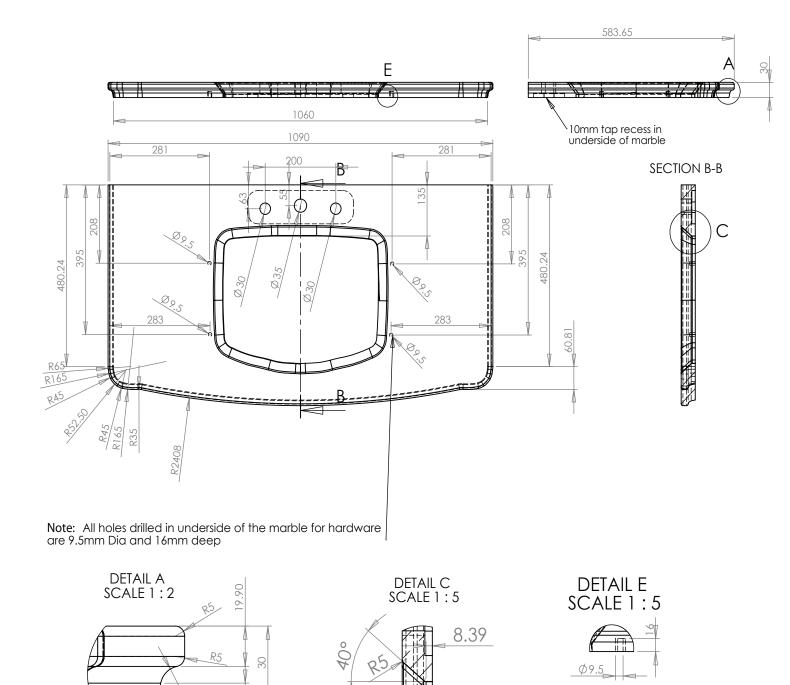

Classical Basin Stands
Oban Marble Console Top

We recommend that all products are purchased with the assistance of a specialist bathroom retailer and always installed by an experienced installer who is a member of a recognized association. All sizes quoted are nominal: items may vary by plus or minus 2% against the figures quoted. When planning installations where dimensions are critical, it is essential that the space allowed for individual items is physically checked. Imperial Bathrooms can not be held liable for any costs associated with items not fitting in any given area. The contents of this statement are based on information correct at the time of publication. We reserve the right to make alterations and changes in product characteristics, fixing, packaging, operation etc at any time without notice.