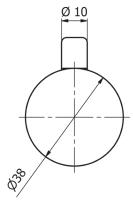

description

Hanger. The product can be integrated with other items (towel holder, magazine rack, paper holder). The combination of several elements of the DOT series allows configuring customized figures. Load on the cover (excluding tip Ø 10): 120 kg