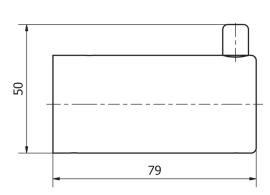

description

Hanger. The product can be integrated with other items (towel holder, magazine rack, paper holder). The combination of several elements of the DOT series allows configuring customized figures. Load on the cover (excluding tip Ø 10): 120 kg