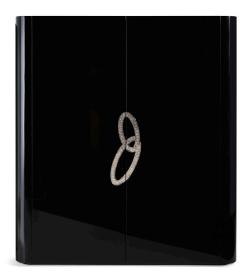

FURNISHING

Madia cabinet, glossy lacquer finish. Matt lacquer interiors. Smoke mirror at back. Mats on shelves and drawers in microfiber. Door pulls in polished chrome finish pulls with tiny mosaic decoration.