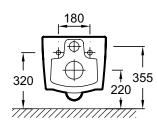

#### **Features**

• DIMENSIONS: 54 x 36.20 cm

• MATERIAL: Ceramic

• NORMS AND REGULATION: NF

HEIGHT: ComfortRIM: Without rimSEAT : Included

• WEIGHT: 20.7 kg

• INSTALLATION TYPE: Wall-hung

• VOLUME OF WATER: 2.6/4 L and 3/6 L

#### **Technical drawing**

This document is not contractual