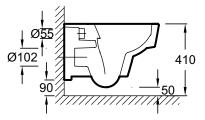

#### **Features**

• DIMENSIONS: 54 x 36.20 cm

• MATERIAL: Ceramic

• NORMS AND REGULATION: NF

HEIGHT: ComfortRIM: Without rimSEAT : Included

• WEIGHT: 20.7 kg

• INSTALLATION TYPE: Wall-hung

• VOLUME OF WATER: 2.6/4 L and 3/6 L

#### **Technical drawing**

This document is not contractual