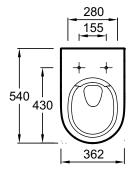

#### **Features**

• DIMENSIONS: 54 x 36.20 cm

• MATERIAL: Ceramic

• NORMS AND REGULATION: NF

HEIGHT: ComfortRIM: Without rimSEAT : Included

• WEIGHT: 20.7 kg

• INSTALLATION TYPE: Wall-hung

• VOLUME OF WATER: 2.6/4 L and 3/6 L

#### **Technical drawing**

This document is not contractual