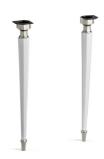

## Kathryn® Tapered Brass Table Legs K-2317-BN

#### **Features**

- Set of two legs.
- Combines with Kathryn® console tabletops for a complete vanity.
- Includes leg-leveling hardware.
- Coordinates with other products in the Kathryn collection.

## Material

- Fireclay.
- Brass accents with Brushed Nickel finish.