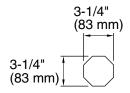

## **Technical Information**

All product dimensions are nominal.

Material: Fireclay, Brass