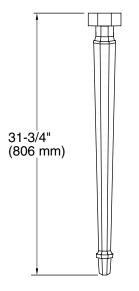

## **Technical Information**

All product dimensions are nominal.

Material: Fireclay, Brass