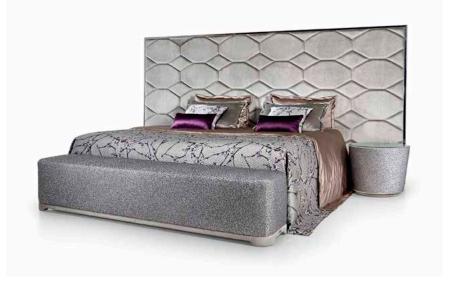

NIGHT

Headboard and bed base structure in plywood. Polyurethane foam padding. Leather or fabric upholstery. Frame in distressed lacquer finish.

## Design Massimiliano Raggi

## Headboard hollywood bed

W: 340 x D: 8 x H: 181 cm W: 133 <sup>7/8°</sup> x D: 3 <sup>1/8°</sup> x H: 71 <sup>1/4°</sup> Weight: 70 kg **Headboard king bed** 

W: 224 x D: 8 x H: 181

W: 88 <sup>1/4"</sup> x D: 3 <sup>1/8"</sup> x H: 71 <sup>1/4"</sup>