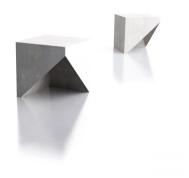

## **BOLLARDS: SECTION STOOL**

| Categories: BOLLARDS / BARRIERS, URBAN DESIGN

## PRODUCT DESCRIPTION

Designer: Stéphane Chapelet

Fiber-reinforced composite material made of a polyester resin and marble powder particularly resistant to wear and to atmospheric agents.

Scratches and accidental damages can also be easily repaired thanks to the appropriate kits (available on request). Hypergranite is finally available in different colours.

Optional

In the inner part of the bollard is installed the 'LED lighting'. LED: single color LED bar, 200 mm x 10 mm, the cone of light at 180°, IP 65, equipped with a transformer

Max domensions:

Height: **450 mm** Width: **450 mm** Length: **450 mm** 

Material: <u>Hypergranite</u> Available also in the **UHPC** version.