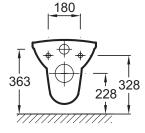

#### **Technical drawing**

Jacob Delafor PARIS

Product Specification: Compact wall-hung WC pan, no seat holes. E1534-Y1. Collection: PATIO. DIMENSIONS: 48 x 35.50 cm. WEIGHT: 12.8 kg. MATERIAL: Ceramic. INSTALLATION TYPE: Wall-hung. VOLUME OF WATER: Standard 3/6 L. HEIGHT: Adjustable from 38 to 50 cm. RIM TYPE: Open (traditional). WATERSEAL: Réglable de 38 à 50 cm. RIM: With rim. Model with no seat holes.