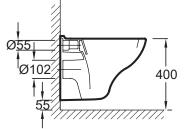

#### **Technical drawing**

Jacob Delafor PARIS

Product Specification: Compact wall-hung WC pan, no seat holes. E1534-Y1. Collection: PATIO. DIMENSIONS: 48 x 35.50 cm. WEIGHT: 12.8 kg. MATERIAL: Ceramic. INSTALLATION TYPE: Wall-hung. VOLUME OF WATER: Standard 3/6 L. HEIGHT: Adjustable from 38 to 50 cm. RIM TYPE: Open (traditional). WATERSEAL: Réglable de 38 à 50 cm. RIM: With rim. Model with no seat holes.