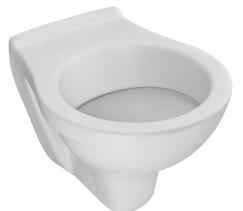

# PATIO - Compact wall-hung WC pan, no seat holes

# E1534-Y1

Collection: PATIO

## Finish\*:

• WEIGHT: 12.8 kg

• INSTALLATION TYPE: Wall-hung

Model with no seat holes

• HEIGHT: Adjustable from 38 to 50 cm

• WATERSEAL: Réglable de 38 à 50 cm

• EASY CARE: Less care, clear space underneath

#### **Features**

- DIMENSIONS: 48 x 35.50 cm
- MATERIAL: Ceramic
- VOLUME OF WATER: Standard 3/6 L
- RIM TYPE: Open (traditional)
- RIM: With rim