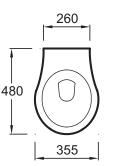

#### **Features**

- DIMENSIONS: 48 x 35.50 cm
- MATERIAL: Ceramic
- VOLUME OF WATER: Standard 3/6 L
- RIM TYPE: Open (traditional)
- RIM: With rim

#### **Technical drawing**

Jacob Delafor PARIS

Product Specification: Compact wall-hung WC pan, no seat holes. E1534-Y1. Collection: PATIO. DIMENSIONS: 48 x 35.50 cm. WEIGHT: 12.8 kg. MATERIAL: Ceramic. INSTALLATION TYPE: Wall-hung. VOLUME OF WATER: Standard 3/6 L. HEIGHT: Adjustable from 38 to 50 cm. RIM TYPE: Open (traditional). WATERSEAL: Réglable de 38 à 50 cm. RIM: With rim. Model with no seat holes.