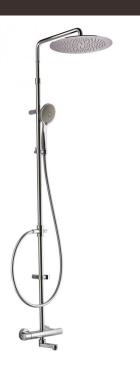

Rigoletto telescopic tub, MySlim shower head **01-1862-N-CR** 

### TECHNICAL INFORMATION

Bridge telescopic shower column including exposed thermostatic mixer with diverter and swinging spout, turning bar with adjustable mounting. Round ultra-thin shower head, Ø300, nonliming, in stainless steel. 3 jets non-liming shower in ABS. Smooth double anti-torsion PVC flexible hose, cm 150. CHROME