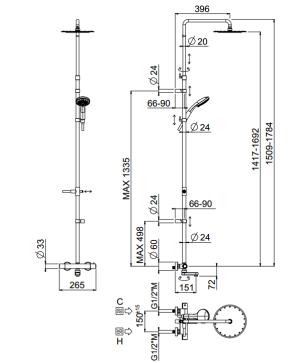

# TECHNICAL DRAWING

### TECHNICAL INFORMATION

Bridge telescopic shower column including exposed thermostatic mixer with diverter and swinging spout, turning bar with adjustable mounting. Round ultra-thin shower head, Ø300, nonliming, in stainless steel. 3 jets non-liming shower in ABS. Smooth double anti-torsion PVC flexible hose, cm 150. CHROME