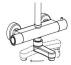

Rigoletto telescopic tub, MySlim shower head **01-1862-N-CR** 

### TECHNICAL INFORMATION

Bridge telescopic shower column including exposed thermostatic mixer with diverter and swinging spout, turning bar with adjustable mounting. Round ultra-thin shower head, Ø300, nonliming, in stainless steel. 3 jets non-liming shower in ABS. Smooth double anti-torsion PVC flexible hose, cm 150. CHROME

#### Flow rate:

x rubinetto

### **FEATURES**









rain jet

torsion

central jet

side

Tub spout

करक





adjustable telescopic shower column

Rigoletto adjustable spout

PICTURE



# TECHNICAL DRAWING



### SPARE PARTS





## FINISHINGS