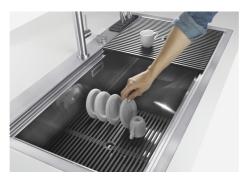

| Drainer                             | No                                                                                                                                                                                                                                                                                                                                                                                                                                                                                                                                                                                                                                                                                |
|-------------------------------------|-----------------------------------------------------------------------------------------------------------------------------------------------------------------------------------------------------------------------------------------------------------------------------------------------------------------------------------------------------------------------------------------------------------------------------------------------------------------------------------------------------------------------------------------------------------------------------------------------------------------------------------------------------------------------------------|
| Width                               | 102 cm                                                                                                                                                                                                                                                                                                                                                                                                                                                                                                                                                                                                                                                                            |
| Bowl dimension                      | 462x400mm                                                                                                                                                                                                                                                                                                                                                                                                                                                                                                                                                                                                                                                                         |
| Number of bowls                     | 2 bowls                                                                                                                                                                                                                                                                                                                                                                                                                                                                                                                                                                                                                                                                           |
| Waste fitting                       | 3,5" drain                                                                                                                                                                                                                                                                                                                                                                                                                                                                                                                                                                                                                                                                        |
| FEATURES                            |                                                                                                                                                                                                                                                                                                                                                                                                                                                                                                                                                                                                                                                                                   |
| Diamond-shape bottom                | The draining of water is an important feature in a sink, and it's always taken good care of in Foster products. In the bent-welded sinks, which would have a flat bottom, the proper draining is guaranteed by the elegant beveling, which helps the water flow.                                                                                                                                                                                                                                                                                                                                                                                                                  |
| High thickness                      | Imm thick steel. A significant thickness, which guarantees the maximum sturdiness and durability.                                                                                                                                                                                                                                                                                                                                                                                                                                                                                                                                                                                 |
| Perimetral overflow                 | The overflow is always a security on the Foster sinks that prevents the overflow of water in case of oversights. The perimeter drain solution improves aesthetics thanks to its square and essential shape.                                                                                                                                                                                                                                                                                                                                                                                                                                                                       |
| Save space system                   | Drain and siphon are designed to leave as much space as possible in the under-sink area, more and more useful today for theseparate waste collection systems.                                                                                                                                                                                                                                                                                                                                                                                                                                                                                                                     |
| Space waste fitting                 | The elegant SPACE steel cap closes the drain and leaves no visible residues collected in the basket below. Space also has a small footprint and allows the optimal use of the under-sink compartment.                                                                                                                                                                                                                                                                                                                                                                                                                                                                             |
| Triple recess - sliding accessories | The Foster Milano sink has an ingenious design that makes it simple to use a large set of optional accessories. On the topmost supporting step, the innovative Black grids slide, creating a large and practical surface to rinse food and crockery. The second step is meant to support and allow the sliding of a complete combination of accessories, which make some operations practical and safe: rinse, drain, slice, grate everything can be done inside the sink. The third supporting step is on the bottom of the bowl. On this step one can rest the Black grids, making it possible to rinse foodstuffs without their coming in contact with the bottom of the sink, |