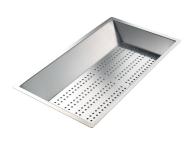

e food and crockery. The second step is meant to support and allow the sliding of a complete combination of accessories, which make some operations practical and safe: rinse, drain, slice, grate everything can be done inside the sink. The third supporting step is on the bottom of the bowl. On this step one can rest the Black grids, making it possible to rinse foodstuffs without their coming in contact with the bottom of the sink, |

which may be dirty.



## **TECHNICAL DATA**





# Foster #=

## **GALLERY**

















#### **OPTIONAL ACCESSORIES**



Black grid 8100 600



Glass chopping board 8631 300



HPDE Twin chopping board 8644 101



Stainless steel plate rack 8100 303



Walnut-wood chopping board 8642 000



Graters kit with ring-holder and food collection tray 8159 101



Stainless steel perforated tray 8151 000

## **WARNING:**

The accessories 8159101, 8100303,8151000 are only usable in combination with 8644101



## **RECOMMENDED PAIRINGS**



Cooker hob Foster Milano 7636 000



Mixer Tap FL 8521 000

## **OPTIONAL AUTOMATIC WASTE FITTINGS**



Automatic waste fitting 8407 113



Space automatic waste fitting 8407 108



Space automatic waste fitting 8407 109



Space Light automatic waste fitting 8407 117



Space Milano automatic waste fitting 8407 115



Space Push automatic waste fitting 8407 116