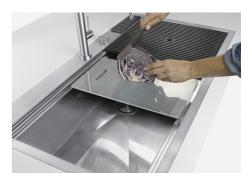

| Drainer                             | No                                                                                                                                                                                                                                                                                                                                                                                                                                                                                                                                                                                                                                                                                |
|-------------------------------------|-----------------------------------------------------------------------------------------------------------------------------------------------------------------------------------------------------------------------------------------------------------------------------------------------------------------------------------------------------------------------------------------------------------------------------------------------------------------------------------------------------------------------------------------------------------------------------------------------------------------------------------------------------------------------------------|
| Width                               | 102 cm                                                                                                                                                                                                                                                                                                                                                                                                                                                                                                                                                                                                                                                                            |
| Bowl dimension                      | 462x400mm                                                                                                                                                                                                                                                                                                                                                                                                                                                                                                                                                                                                                                                                         |
| Number of bowls                     | 2 bowls                                                                                                                                                                                                                                                                                                                                                                                                                                                                                                                                                                                                                                                                           |
| Waste fitting                       | 3,5" drain                                                                                                                                                                                                                                                                                                                                                                                                                                                                                                                                                                                                                                                                        |
| FEATURES                            |                                                                                                                                                                                                                                                                                                                                                                                                                                                                                                                                                                                                                                                                                   |
| Diamond-shape bottom                | The draining of water is an important feature in a sink, and it's always taken good care of in Foster products. In the bent-welded sinks, which would have a flat bottom, the proper draining is guaranteed by the elegant beveling, which helps the water flow.                                                                                                                                                                                                                                                                                                                                                                                                                  |
| High thickness                      | Imm thick steel. A significant thickness, which guarantees the maximum sturdiness and durability.                                                                                                                                                                                                                                                                                                                                                                                                                                                                                                                                                                                 |
| Perimetral overflow                 | The overflow is always a security on the Foster sinks that prevents the overflow of water in case of oversights. The perimeter drain solution improves aesthetics thanks to its square and essential shape.                                                                                                                                                                                                                                                                                                                                                                                                                                                                       |
| Save space system                   | Drain and siphon are designed to leave as much space as possible in the under-sink area, more and more useful today for theseparate waste collection systems.                                                                                                                                                                                                                                                                                                                                                                                                                                                                                                                     |
| Space waste fitting                 | The elegant SPACE steel cap closes the drain and leaves no visible residues collected in the basket below. Space also has a small footprint and allows the optimal use of the under-sink compartment.                                                                                                                                                                                                                                                                                                                                                                                                                                                                             |
| Triple recess - sliding accessories | The Foster Milano sink has an ingenious design that makes it simple to use a large set of optional accessories. On the topmost supporting step, the innovative Black grids slide, creating a large and practical surface to rinse food and crockery. The second step is meant to support and allow the sliding of a complete combination of accessories, which make some operations practical and safe: rinse, drain, slice, grate everything can be done inside the sink. The third supporting step is on the bottom of the bowl. On this step one can rest the Black grids, making it possible to rinse foodstuffs without their coming in contact with the bottom of the sink, |