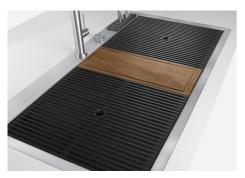

| Drainer                             | No                                                                                                                                                                                                                                                                                                                                                                                                                                                                                                                                                                                                                                                                                |
|-------------------------------------|-----------------------------------------------------------------------------------------------------------------------------------------------------------------------------------------------------------------------------------------------------------------------------------------------------------------------------------------------------------------------------------------------------------------------------------------------------------------------------------------------------------------------------------------------------------------------------------------------------------------------------------------------------------------------------------|
| Width                               | 102 cm                                                                                                                                                                                                                                                                                                                                                                                                                                                                                                                                                                                                                                                                            |
| Bowl dimension                      | 462x400mm                                                                                                                                                                                                                                                                                                                                                                                                                                                                                                                                                                                                                                                                         |
| Number of bowls                     | 2 bowls                                                                                                                                                                                                                                                                                                                                                                                                                                                                                                                                                                                                                                                                           |
| Waste fitting                       | 3,5" drain                                                                                                                                                                                                                                                                                                                                                                                                                                                                                                                                                                                                                                                                        |
| FEATURES                            |                                                                                                                                                                                                                                                                                                                                                                                                                                                                                                                                                                                                                                                                                   |
| Diamond-shape bottom                | The draining of water is an important feature in a sink, and it's always taken good care of in Foster products. In the bent-welded sinks, which would have a flat bottom, the proper draining is guaranteed by the elegant beveling, which helps the water flow.                                                                                                                                                                                                                                                                                                                                                                                                                  |
| High thickness                      | Imm thick steel. A significant thickness, which guarantees the maximum sturdiness and durability.                                                                                                                                                                                                                                                                                                                                                                                                                                                                                                                                                                                 |
| Perimetral overflow                 | The overflow is always a security on the Foster sinks that prevents the overflow of water in case of oversights. The perimeter drain solution improves aesthetics thanks to its square and essential shape.                                                                                                                                                                                                                                                                                                                                                                                                                                                                       |
| Save space system                   | Drain and siphon are designed to leave as much space as possible in the under-sink area, more and more useful today for theseparate waste collection systems.                                                                                                                                                                                                                                                                                                                                                                                                                                                                                                                     |
| Space waste fitting                 | The elegant SPACE steel cap closes the drain and leaves no visible residues collected in the basket below. Space also has a small footprint and allows the optimal use of the under-sink compartment.                                                                                                                                                                                                                                                                                                                                                                                                                                                                             |
| Triple recess - sliding accessories | The Foster Milano sink has an ingenious design that makes it simple to use a large set of optional accessories. On the topmost supporting step, the innovative Black grids slide, creating a large and practical surface to rinse food and crockery. The second step is meant to support and allow the sliding of a complete combination of accessories, which make some operations practical and safe: rinse, drain, slice, grate everything can be done inside the sink. The third supporting step is on the bottom of the bowl. On this step one can rest the Black grids, making it possible to rinse foodstuffs without their coming in contact with the bottom of the sink, |