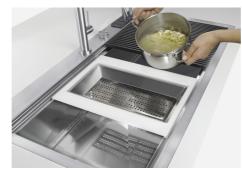

| Drainer                             | No                                                                                                                                                                                                                                                                                                                                                                                                                                                                                                                                                                                                                                                                                |
|-------------------------------------|-----------------------------------------------------------------------------------------------------------------------------------------------------------------------------------------------------------------------------------------------------------------------------------------------------------------------------------------------------------------------------------------------------------------------------------------------------------------------------------------------------------------------------------------------------------------------------------------------------------------------------------------------------------------------------------|
| Width                               | 102 cm                                                                                                                                                                                                                                                                                                                                                                                                                                                                                                                                                                                                                                                                            |
| Bowl dimension                      | 462x400mm                                                                                                                                                                                                                                                                                                                                                                                                                                                                                                                                                                                                                                                                         |
| Number of bowls                     | 2 bowls                                                                                                                                                                                                                                                                                                                                                                                                                                                                                                                                                                                                                                                                           |
| Waste fitting                       | 3,5" drain                                                                                                                                                                                                                                                                                                                                                                                                                                                                                                                                                                                                                                                                        |
| FEATURES                            |                                                                                                                                                                                                                                                                                                                                                                                                                                                                                                                                                                                                                                                                                   |
| Diamond-shape bottom                | The draining of water is an important feature in a sink, and it's always taken good care of in Foster products. In the bent-welded sinks, which would have a flat bottom, the proper draining is guaranteed by the elegant beveling, which helps the water flow.                                                                                                                                                                                                                                                                                                                                                                                                                  |
| High thickness                      | Imm thick steel. A significant thickness, which guarantees the maximum sturdiness and durability.                                                                                                                                                                                                                                                                                                                                                                                                                                                                                                                                                                                 |
| Perimetral overflow                 | The overflow is always a security on the Foster sinks that prevents the overflow of water in case of oversights. The perimeter drain solution improves aesthetics thanks to its square and essential shape.                                                                                                                                                                                                                                                                                                                                                                                                                                                                       |
| Save space system                   | Drain and siphon are designed to leave as much space as possible in the under-sink area, more and more useful today for theseparate waste collection systems.                                                                                                                                                                                                                                                                                                                                                                                                                                                                                                                     |
| Space waste fitting                 | The elegant SPACE steel cap closes the drain and leaves no visible residues collected in the basket below. Space also has a small footprint and allows the optimal use of the under-sink compartment.                                                                                                                                                                                                                                                                                                                                                                                                                                                                             |
| Triple recess - sliding accessories | The Foster Milano sink has an ingenious design that makes it simple to use a large set of optional accessories. On the topmost supporting step, the innovative Black grids slide, creating a large and practical surface to rinse food and crockery. The second step is meant to support and allow the sliding of a complete combination of accessories, which make some operations practical and safe: rinse, drain, slice, grate everything can be done inside the sink. The third supporting step is on the bottom of the bowl. On this step one can rest the Black grids, making it possible to rinse foodstuffs without their coming in contact with the bottom of the sink, |