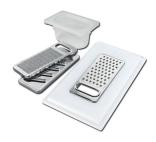

#### **OPTIONAL ACCESSORIES**

Black grid 8100 600

Glass chopping board 8631 300

HPDE Twin chopping board 8644 101

Stainless steel plate rack 8100 303

Walnut-wood chopping board 8642 000

Graters kit with ring-holder and food collection tray 8159 101