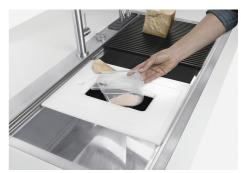

| Drainer                             | No                                                                                                                                                                                                                                                                                                                                                                                                                                                                                                                                                                                                                                                                                |
|-------------------------------------|-----------------------------------------------------------------------------------------------------------------------------------------------------------------------------------------------------------------------------------------------------------------------------------------------------------------------------------------------------------------------------------------------------------------------------------------------------------------------------------------------------------------------------------------------------------------------------------------------------------------------------------------------------------------------------------|
| Width                               | 102 cm                                                                                                                                                                                                                                                                                                                                                                                                                                                                                                                                                                                                                                                                            |
| Bowl dimension                      | 462x400mm                                                                                                                                                                                                                                                                                                                                                                                                                                                                                                                                                                                                                                                                         |
| Number of bowls                     | 2 bowls                                                                                                                                                                                                                                                                                                                                                                                                                                                                                                                                                                                                                                                                           |
| Waste fitting                       | 3,5" drain                                                                                                                                                                                                                                                                                                                                                                                                                                                                                                                                                                                                                                                                        |
| FEATURES                            |                                                                                                                                                                                                                                                                                                                                                                                                                                                                                                                                                                                                                                                                                   |
| Diamond-shape bottom                | The draining of water is an important feature in a sink, and it's always taken good care of in Foster products. In the bent-welded sinks, which would have a flat bottom, the proper draining is guaranteed by the elegant beveling, which helps the water flow.                                                                                                                                                                                                                                                                                                                                                                                                                  |
| High thickness                      | Imm thick steel. A significant thickness, which guarantees the maximum sturdiness and durability.                                                                                                                                                                                                                                                                                                                                                                                                                                                                                                                                                                                 |
| Perimetral overflow                 | The overflow is always a security on the Foster sinks that prevents the overflow of water in case of oversights. The perimeter drain solution improves aesthetics thanks to its square and essential shape.                                                                                                                                                                                                                                                                                                                                                                                                                                                                       |
| Save space system                   | Drain and siphon are designed to leave as much space as possible in the under-sink area, more and more useful today for theseparate waste collection systems.                                                                                                                                                                                                                                                                                                                                                                                                                                                                                                                     |
| Space waste fitting                 | The elegant SPACE steel cap closes the drain and leaves no visible residues collected in the basket below. Space also has a small footprint and allows the optimal use of the under-sink compartment.                                                                                                                                                                                                                                                                                                                                                                                                                                                                             |
| Triple recess - sliding accessories | The Foster Milano sink has an ingenious design that makes it simple to use a large set of optional accessories. On the topmost supporting step, the innovative Black grids slide, creating a large and practical surface to rinse food and crockery. The second step is meant to support and allow the sliding of a complete combination of accessories, which make some operations practical and safe: rinse, drain, slice, grate everything can be done inside the sink. The third supporting step is on the bottom of the bowl. On this step one can rest the Black grids, making it possible to rinse foodstuffs without their coming in contact with the bottom of the sink, |