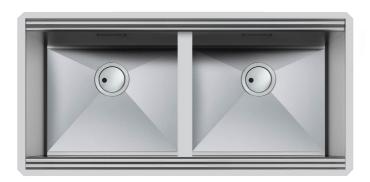

## Sink Foster Milano 1016 850

Sinks

Code: 1016 850

## **DETAILS**

| Foster brushed                                                  |
|-----------------------------------------------------------------|
| AISI 304 stainless steel                                        |
| Satin                                                           |
| 120 cm                                                          |
| Undermount                                                      |
| 1016x500 mm                                                     |
| Fixing hooks, gasket, drain, overflow and siphon, boxed packing |
| No standard holes                                               |
| 968x452 mm                                                      |
|                                                                 |

| Drainer                             | No                                                                                                                                                                                                                                                                                                                                                                                                                                                                                                                                                                                                                                                                                |
|-------------------------------------|-----------------------------------------------------------------------------------------------------------------------------------------------------------------------------------------------------------------------------------------------------------------------------------------------------------------------------------------------------------------------------------------------------------------------------------------------------------------------------------------------------------------------------------------------------------------------------------------------------------------------------------------------------------------------------------|
| Width                               | 102 cm                                                                                                                                                                                                                                                                                                                                                                                                                                                                                                                                                                                                                                                                            |
| Bowl dimension                      | 462x400mm                                                                                                                                                                                                                                                                                                                                                                                                                                                                                                                                                                                                                                                                         |
| Number of bowls                     | 2 bowls                                                                                                                                                                                                                                                                                                                                                                                                                                                                                                                                                                                                                                                                           |
| Waste fitting                       | 3,5" drain                                                                                                                                                                                                                                                                                                                                                                                                                                                                                                                                                                                                                                                                        |
| FEATURES                            |                                                                                                                                                                                                                                                                                                                                                                                                                                                                                                                                                                                                                                                                                   |
| Diamond-shape bottom                | The draining of water is an important feature in a sink, and it's always taken good care of in Foster products. In the bent-welded sinks, which would have a flat bottom, the proper draining is guaranteed by the elegant beveling, which helps the water flow.                                                                                                                                                                                                                                                                                                                                                                                                                  |
| High thickness                      | Imm thick steel. A significant thickness, which guarantees the maximum sturdiness and durability.                                                                                                                                                                                                                                                                                                                                                                                                                                                                                                                                                                                 |
| Perimetral overflow                 | The overflow is always a security on the Foster sinks that prevents the overflow of water in case of oversights. The perimeter drain solution improves aesthetics thanks to its square and essential shape.                                                                                                                                                                                                                                                                                                                                                                                                                                                                       |
| Save space system                   | Drain and siphon are designed to leave as much space as possible in the under-sink area, more and more useful today for theseparate waste collection systems.                                                                                                                                                                                                                                                                                                                                                                                                                                                                                                                     |
| Space waste fitting                 | The elegant SPACE steel cap closes the drain and leaves no visible residues collected in the basket below. Space also has a small footprint and allows the optimal use of the under-sink compartment.                                                                                                                                                                                                                                                                                                                                                                                                                                                                             |
| Triple recess - sliding accessories | The Foster Milano sink has an ingenious design that makes it simple to use a large set of optional accessories. On the topmost supporting step, the innovative Black grids slide, creating a large and practical surface to rinse food and crockery. The second step is meant to support and allow the sliding of a complete combination of accessories, which make some operations practical and safe: rinse, drain, slice, grate everything can be done inside the sink. The third supporting step is on the bottom of the bowl. On this step one can rest the Black grids, making it possible to rinse foodstuffs without their coming in contact with the bottom of the sink, |