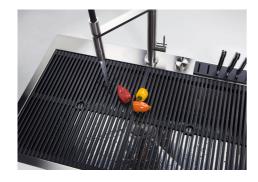

|
| Triple recess - sliding accessories | The Foster Milano sink has an ingenious design that makes it simple to use a large set of optional accessories. On the topmost supporting step, the innovative Black grids slide, creating a large and practical surface to rinse food and crockery. The second step is meant to support and allow the sliding of a complete combination of accessories, which make some operations practical and safe: rinse, drain, slice, grate everything can be done inside the sink. The third supporting step is on the bottom of the bowl. On this step one can rest the Black grids, making it possible to rinse foodstuffs without their coming in contact with the bottom of the sink, |

which may be dirty.



## **TECHNICAL DATA**





# Foster #=

## **GALLERY**

















#### **OPTIONAL ACCESSORIES**



Black grid 8100 600



Glass chopping board 8631 300



HPDE Twin chopping board 8644 101



Stainless steel plate rack 8100 303



Walnut-wood chopping board 8642 000



Graters kit with ring-holder and food collection tray 8159 101



Stainless steel perforated tray 8151 000

## **WARNING:**

The accessories 8159101, 8100303,8151000 are only usable in combination with 8644101



## **RECOMMENDED PAIRINGS**



Cooker hob Foster Milano 7636 000



Mixer Tap FL 8521 000

## **OPTIONAL AUTOMATIC WASTE FITTINGS**



Automatic waste fitting 8407 113



Space automatic waste fitting 8407 108



Space automatic waste fitting 8407 109



Space Light automatic waste fitting 8407 117



Space Milano automatic waste fitting 8407 115



Space Push auto