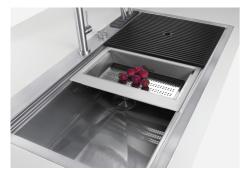

| Drainer                             | No                                                                                                                                                                                                                                                                                                                                                                                                                                                                                                                                                                                                                                                                                |
|-------------------------------------|-----------------------------------------------------------------------------------------------------------------------------------------------------------------------------------------------------------------------------------------------------------------------------------------------------------------------------------------------------------------------------------------------------------------------------------------------------------------------------------------------------------------------------------------------------------------------------------------------------------------------------------------------------------------------------------|
| Width                               | 102 cm                                                                                                                                                                                                                                                                                                                                                                                                                                                                                                                                                                                                                                                                            |
| Bowl dimension                      | 462x400mm                                                                                                                                                                                                                                                                                                                                                                                                                                                                                                                                                                                                                                                                         |
| Number of bowls                     | 2 bowls                                                                                                                                                                                                                                                                                                                                                                                                                                                                                                                                                                                                                                                                           |
| Waste fitting                       | 3,5" drain                                                                                                                                                                                                                                                                                                                                                                                                                                                                                                                                                                                                                                                                        |
| FEATURES                            |                                                                                                                                                                                                                                                                                                                                                                                                                                                                                                                                                                                                                                                                                   |
| Diamond-shape bottom                | The draining of water is an important feature in a sink, and it's always taken good care of in Foster products. In the bent-welded sinks, which would have a flat bottom, the proper draining is guaranteed by the elegant beveling, which helps the water flow.                                                                                                                                                                                                                                                                                                                                                                                                                  |
| High thickness                      | Imm thick steel. A significant thickness, which guarantees the maximum sturdiness and durability.                                                                                                                                                                                                                                                                                                                                                                                                                                                                                                                                                                                 |
| Perimetral overflow                 | The overflow is always a security on the Foster sinks that prevents the overflow of water in case of oversights. The perimeter drain solution improves aesthetics thanks to its square and essential shape.                                                                                                                                                                                                                                                                                                                                                                                                                                                                       |
| Save space system                   | Drain and siphon are designed to leave as much space as possible in the under-sink area, more and more useful today for theseparate waste collection systems.                                                                                                                                                                                                                                                                                                                                                                                                                                                                                                                     |
| Space waste fitting                 | The elegant SPACE steel cap closes the drain and leaves no visible residues collected in the basket below. Space also has a small footprint and allows the optimal use of the under-sink compartment.                                                                                                                                                                                                                                                                                                                                                                                                                                                                             |
| Triple recess - sliding accessories | The Foster Milano sink has an ingenious design that makes it simple to use a large set of optional accessories. On the topmost supporting step, the innovative Black grids slide, creating a large and practical surface to rinse food and crockery. The second step is meant to support and allow the sliding of a complete combination of accessories, which make some operations practical and safe: rinse, drain, slice, grate everything can be done inside the sink. The third supporting step is on the bottom of the bowl. On this step one can rest the Black grids, making it possible to rinse foodstuffs without their coming in contact with the bottom of the sink, |