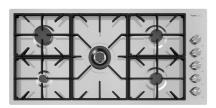

## **RECOMMENDED PAIRINGS**

Cooker hob Foster Milano 7636 000

Mixer Tap FL 8521 000