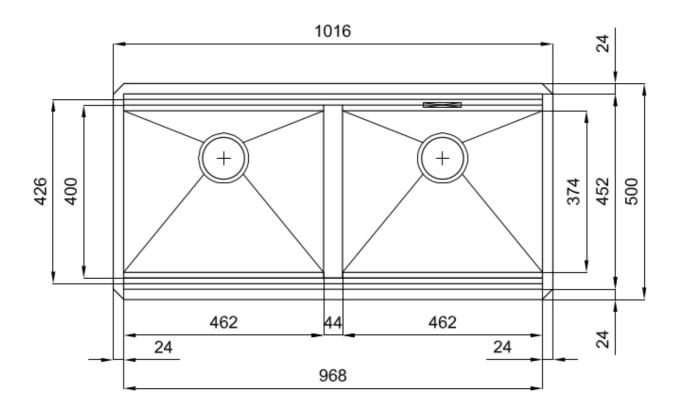

## **DETAILS**

| Foster brushed                                                  |
|-----------------------------------------------------------------|
| AISI 304 stainless steel                                        |
| Satin                                                           |
| 120 cm                                                          |
| Undermount                                                      |
| 1016x500 mm                                                     |
| Fixing hooks, gasket, drain, overflow and siphon, boxed packing |
| No standard holes                                               |
| 968x452 mm                                                      |
|                                                                 |

| Drainer                             | No                                                                                                                                                                                                                                                                                                                                                                                                                                                                                                                                                                                                                                                                                |
|-------------------------------------|-----------------------------------------------------------------------------------------------------------------------------------------------------------------------------------------------------------------------------------------------------------------------------------------------------------------------------------------------------------------------------------------------------------------------------------------------------------------------------------------------------------------------------------------------------------------------------------------------------------------------------------------------------------------------------------|
| Width                               | 102 cm                                                                                                                                                                                                                                                                                                                                                                                                                                                                                                                                                                                                                                                                            |
| Bowl dimension                      | 462x400mm                                                                                                                                                                                                                                                                                                                                                                                                                                                                                                                                                                                                                                                                         |
| Number of bowls                     | 2 bowls                                                                                                                                                                                                                                                                                                                                                                                                                                                                                                                                                                                                                                                                           |
| Waste fitting                       | 3,5" drain                                                                                                                                                                                                                                                                                                                                                                                                                                                                                                                                                                                                                                                                        |
| FEATURES                            |                                                                                                                                                                                                                                                                                                                                                                                                                                                                                                                                                                                                                                                                                   |
| Diamond-shape bottom                | The draining of water is an important feature in a sink, and it's always taken good care of in Foster products. In the bent-welded sinks, which would have a flat bottom, the proper draining is guaranteed by the elegant beveling, which helps the water flow.                                                                                                                                                                                                                                                                                                                                                                                                                  |
| High thickness                      | Imm thick steel. A significant thickness, which guarantees the maximum sturdiness and durability.                                                                                                                                                                                                                                                                                                                                                                                                                                                                                                                                                                                 |
| Perimetral overflow                 | The overflow is always a security on the Foster sinks that prevents the overflow of water in case of oversights. The perimeter drain solution improves aesthetics thanks to its square and essential shape.                                                                                                                                                                                                                                                                                                                                                                                                                                                                       |
| Save space system                   | Drain and siphon are designed to leave as much space as possible in the under-sink area, more and more useful today for theseparate waste collection systems.                                                                                                                                                                                                                                                                                                                                                                                                                                                                                                                     |
| Space waste fitting                 | The elegant SPACE steel cap closes the drain and leaves no visible residues collected in the basket below. Space also has a small footprint and allows the optimal use of the under-sink compartment.                                                                                                                                                                                                                                                                                                                                                                                                                                                                             |
| Triple recess - sliding accessories | The Foster Milano sink has an ingenious design that makes it simple to use a large set of optional accessories. On the topmost supporting step, the innovative Black grids slide, creating a large and practical surface to rinse food and crockery. The second step is meant to support and allow the sliding of a complete combination of accessories, which make some operations practical and safe: rinse, drain, slice, grate everything can be done inside the sink. The third supporting step is on the bottom of the bowl. On this step one can rest the Black grids, making it possible to rinse foodstuffs without their coming in contact with the bottom of the sink, |