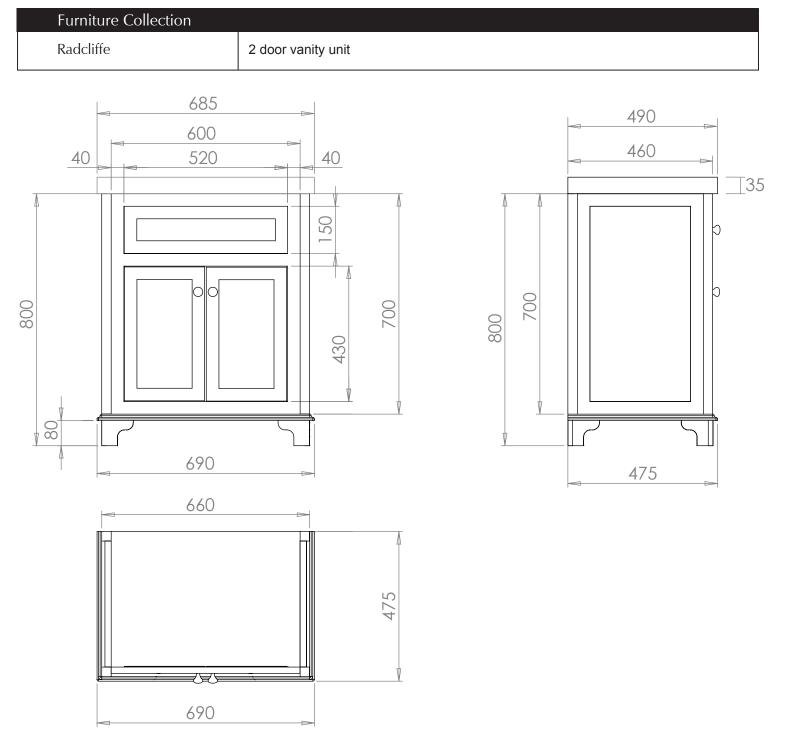

## For use only with the Radcliffe vanity basin. UNIT DOES NOT HAVE AN INTERNAL SHELF

We recommend that all products are purchased with the assistance of a specialist bathroom retailer and always installed by an experienced installer who is a member of a recognized association. All sizes quoted are nominal: items may vary by plus minus 2% against the figures quoted. When planning installations where dimensions are critical, it is essential that the space allowed for individual items is physically checked. Imperial Bathrooms cannot be held liable for any costs associated with item not fitting in any given area. The contents of this statement are based on information correct at the time of publication. We reserve the right to make alterations and changes in product characteristics, fixing