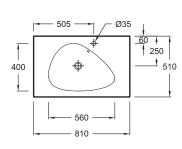

# **Technical drawing**

Product Specification: Vanity top 81 cm. EXAR112. Collection: NOUVELLE VAGUE. DIMENSIONS: 81 x 51 cm. WEIGHT: 20 kg. MATERIAL: Ceramic. INSTALLATION TYPE: Self-supporting. TAP DRILLING: 1 tap hole. GROUND/UNGROUND: Without ground underside. OVERFLOW: With. NUMBER OF VANITY BASINS FOR VANITY TOPS: Single basin. RECOMMENDED BRASSWARE: Nouvelle Vague.