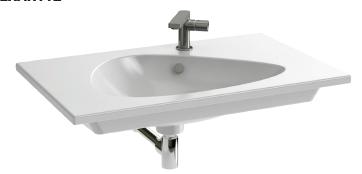

# **NOUVELLE VAGUE - Vanity top 81 cm**

# **EXAR112**

Collection: NOUVELLE VAGUE

Finish\*:

## **Features**

• DIMENSIONS: 81 x 51 cm

• MATERIAL: Ceramic

• TAP DRILLING: 1 tap hole

• OVERFLOW: With

• RECOMMENDED BRASSWARE: Nouvelle Vague

## **Consumer benefits**

- DESIGN: Iconic 50s style à la française with modern functionalities and soft-cornered basin
- PRACTICAL: Wide side and rear ledge for daily comfort
- FUNCTIONALITY: Soft slopes for easy cleaning, deep basin reduces splashes