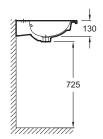

# **Technical drawing**

Product Specification: Vanity top 81 cm. EXAR112. Collection: NOUVELLE VAGUE. DIMENSIONS: 81 x 51 cm. WEIGHT: 20 kg. MATERIAL: Ceramic. INSTALLATION TYPE: Self-supporting. TAP DRILLING: 1 tap hole. GROUND/UNGROUND: Without ground underside. OVERFLOW: With. NUMBER OF VANITY BASINS FOR VANITY TOPS: Single basin. RECOMMENDED BRASSWARE: Nouvelle Vague.