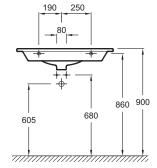

# **Technical drawing**

Product Specification: Vanity top 81 cm. EXAR112. Collection: NOUVELLE VAGUE. DIMENSIONS: 81 x 51 cm. WEIGHT: 20 kg. MATERIAL: Ceramic. INSTALLATION TYPE: Self-supporting. TAP DRILLING: 1 tap hole. GROUND/UNGROUND: Without ground underside. OVERFLOW: With. NUMBER OF VANITY BASINS FOR VANITY TOPS: Single basin. RECOMMENDED BRASSWARE: Nouvelle Vague.