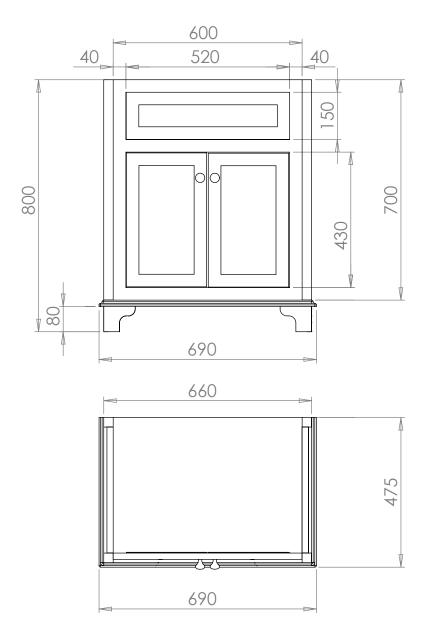

| Furniture Collection |             |
|----------------------|-------------|
| Thurlestone          | Vanity Unit |

For use only with the Radcliffe vanity basin.
UNIT DOES NOT HAVE AN INTERNAL SHELF

We recommend that all products are purchased with the assistance of a specialist bathroom retailer and always installed by an experienced installer who is a member of a recognized association. All sizes quoted are nominal: items may vary by plus minus 2% against the figures quoted. When planning installations where dimensions are critical, it is essential that the space allowed for individual items is physically checked. Imperial Bathrooms cannot be held liable for any costs associated with item not fitting in any given area. The contents of this statement are based on information correct at the time of publication. We reserve the right to make alterations and changes in product characteristics, fixing, packaging, operation etc. at any time without notice.