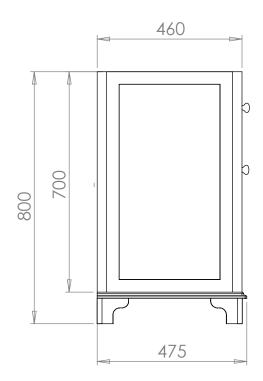

| Furniture Collection |             |
|----------------------|-------------|
| Thurlestone          | Vanity Unit |

For use only with the Radcliffe vanity basin.
UNIT DOES NOT HAVE AN INTERNAL SHELF

We recommend that all products are purchased with the assistance of a specialist bathroom retailer and always installed by an experienced installer who is a member of a recognized association. All sizes quoted are nominal: items may vary by plus minus 2% against the figures quoted. When planning installations where dimensions are critical, it is essential that the space allowed for individual items is physically checked. Imperial Bathrooms cannot be held liable for any costs associated with item not fitting in any given area. The contents of this statement are based on information correct at the time of publication. We reserve the right to make alterations and changes in product characteristics, fixing, packaging, operation etc. at any time without notice.