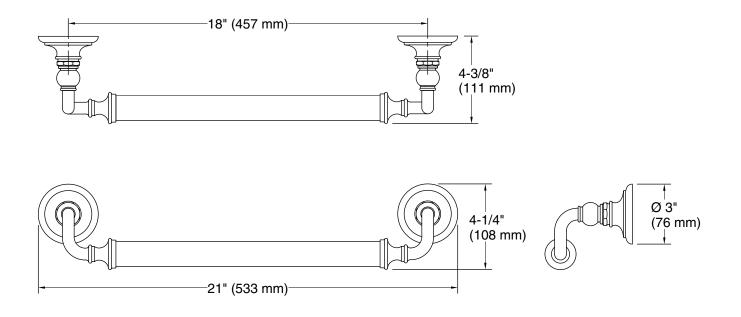

## Features

- 18" (457 mm) bar.
- Provides minimum 300 lb. load capacity.
- Coordinates with traditional-style KOHLER<sup>®</sup> faucets and showering components.

#### **Technical Information**

All product dimensions are nominal. Installation Type: Wall-mount Material: Zinc, Stainless Steel