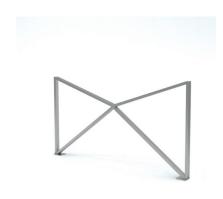

**BARRIERS: ZIG ZAG** 

| Categories: BOLLARDS / BARRIERS, URBAN DESIGN

## PRODUCT DESCRIPTION

Designer: **Urban Design** 

The structure of the Zig Zag barrier is made in tubular steel, with rectangular section 50x30, 2 mm thickness. The posts are welded together to create a particular, unique pattern characterizing the barrier. For the fixing to the ground, there are 2 plates 80/10 thickness, each one provided with 2 holes 11 mm diam.

## Max dimensions:

Height: 1000 mm Width: 50 mm Length: 2000 mm Weight: 17 kg

Material: steel