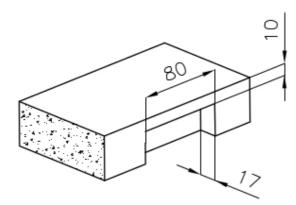

#### **TECHNICAL DATA**

Intaglio per il troppo-pieno Recess for housing the over-flow

• Built-in cut out for FTS - Foratura per installazione FTS