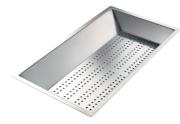

Graters kit with ring-holder and food collection tray 8159 101

Stainless steel perforated tray 8151 000