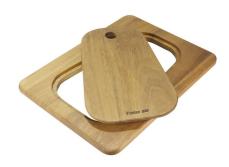

#### **OPTIONAL ACCESSORIES**

Cestello inox 8612 000

Glass chopping board 8631 300

HPDE Chopping board 8657 001

HPDE Twin chopping board 8644 101

Iroko-wood chopping board with stainless steel colander 8644 042

Iroko-wood sliding chopping board 8644 041

Iroko-wood twin chopping board 8644 004

Stainless steel colander 8154 000

Stainless steel plate rack 8100 154

Stainless steel plate rack 8100 201

Stainless steel plate rack 8100 303 White bowl 8153 100