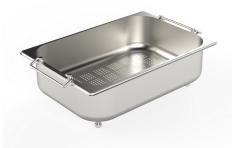

#### **OPTIONAL ACCESSORIES**

Cestello inox 8612 000

Glass chopping board 8631 300

HPDE Chopping board 8657 001

HPDE Twin chopping board 8644 101

Iroko-wood chopping board with stainless steel colander 8644 042