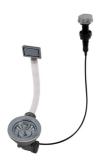

#### **OPTIONAL AUTOMATIC WASTE FITTINGS**

Gun Metal automatic waste fitting 8407 110