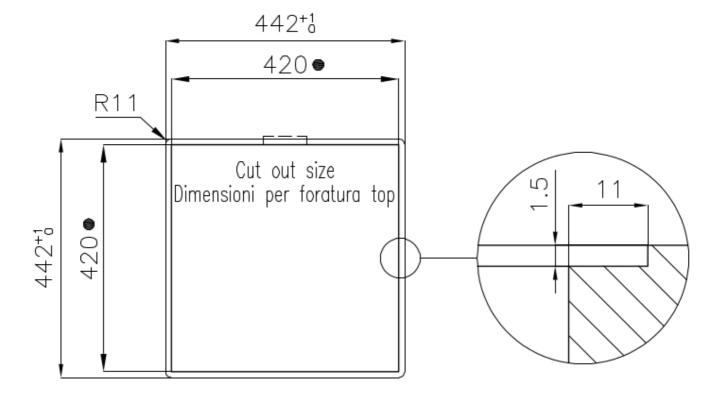

Built-in hole

View technical data sheet (for all Flush-mount / Top-mount models and Under-mount models)

| Drainer         | No         |
|-----------------|------------|
| Width           | 44 cm      |
| Bowl dimension  | 400x400mm  |
| Number of bowls | 1 bowl     |
| Waste fitting   | 3,5" drain |
|                 |            |

#### **TECHNICAL DATA**

Intaglio per il troppo-pieno Recess for housing the over-flow

• Built-in cut out for FTS - Foratura per installazione FTS