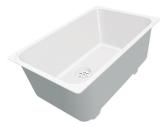

### Sink KE Filotop Gun Metal 2156 056

Sinks

Code: 2156 056

#### DETAILS

| Coloring               | Gun Metal                                                       |
|------------------------|-----------------------------------------------------------------|
| Finish                 | PVD                                                             |
| Material               | AISI 304 stainless steel                                        |
| Texture                | Foster brushed                                                  |
| Base                   | 45 cm                                                           |
| Edge/Installation Type | Flush-mount   Top-mount                                         |
| Dimensions             | 440x440 mm                                                      |
| Standard fittings      | Fixing hooks, gasket, drain, overflow and siphon, boxed packing |
| Mixer holes            | No standard holes                                               |

Built-in hole

View technical data sheet (for all Flush-mount / Top-mount models and Under-mount models)

| Drainer         | No         |
|-----------------|------------|
| Width           | 44 cm      |
| Bowl dimension  | 400x400mm  |
| Number of bowls | 1 bowl     |
| Waste fitting   | 3,5" drain |
|                 |            |