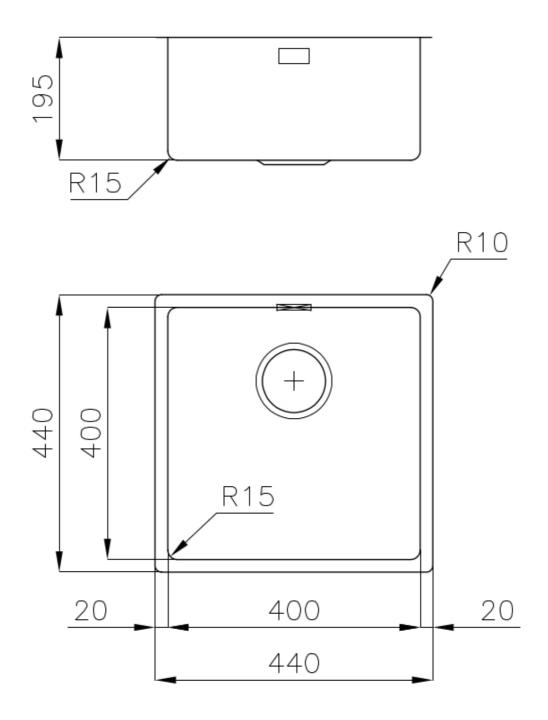

#### DETAILS

| Coloring               | Gun Metal                                                       |
|------------------------|-----------------------------------------------------------------|
| Finish                 | PVD                                                             |
| Material               | AISI 304 stainless steel                                        |
| Texture                | Foster brushed                                                  |
| Base                   | 45 cm                                                           |
| Edge/Installation Type | Flush-mount   Top-mount                                         |
| Dimensions             | 440x440 mm                                                      |
| Standard fittings      | Fixing hooks, gasket, drain, overflow and siphon, boxed packing |
| Mixer holes            | No standard holes                                               |

Built-in hole

View technical data sheet (for all Flush-mount / Top-mount models and Under-mount models)

| Drainer         | No         |
|-----------------|------------|
| Width           | 44 cm      |
| Bowl dimension  | 400x400mm  |
| Number of bowls | 1 bowl     |
| Waste fitting   | 3,5" drain |
|                 |            |