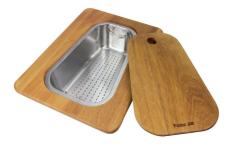

#### **OPTIONAL ACCESSORIES**

Cestello inox 8612 000

Glass chopping board 8631 300

HPDE Chopping board 8657 001

HPDE Twin chopping board 8644 101

Iroko-wood chopping board with stainless steel colander 8644 042

Iroko-wood sliding chopping board 8644 041

Iroko-wood twin chopping board 8644 004

Stainless steel colander 8154 000

Stainless steel plate rack 8100 154

Stainless steel plate rack 8100 201

Stainless steel plate rack 8100 303 White bowl 8153 100