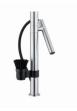

ACCESSORIES**



Cestello inox 8612 000



Glass chopping board 8631 300



HPDE Chopping board 8657 001



HPDE Twin chopping board 8644 101



Iroko-wood chopping board with stainless steel colander 8644 042



Iroko-wood sliding chopping board 8644 041



Iroko-wood twin chopping board 8644 004



Stainless steel colander 8154 000



Stainless steel plate rack 8100 154



Stainless steel plate rack 8100 201



Stainless steel plate rack 8100 303 White bowl 8153 100











Graters kit with ring-holder and food collection tray 8159 101

Stainless steel perforated tray 8151 000

#### WARNING:

The accessories 8159101, 8100303,8151000 are only usable in combination with 8644101 The accessories 8100154, 8154000 are only usable in combination with 8644004

#### **RECOMMENDED PAIRINGS**



Mixer Tap Bert 8428 100

Mixer Tap KE 8492 000

#### **OPTIONAL AUTOMATIC WASTE FITTINGS**



Gun Metal automatic waste fitting 8407 110