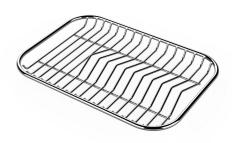

Iroko-wood sliding chopping board 8644 041

Iroko-wood twin chopping board 8644 004

Stainless steel colander 8154 000

Stainless steel plate rack 8100 154

Stainless steel plate rack 8100 201

Stainless steel plate rack 8100 303 White bowl 8153 100

Graters kit with ring-holder and food collection tray 8159 101

Stainless steel perforated tray 8151 000