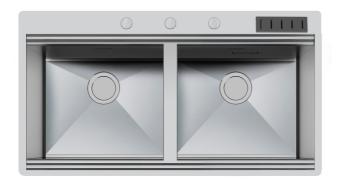

### Sink Foster Milano 1019 055

Sinks

Code: 1019 055

### **DETAILS**

| Finish                 | Foster brushed                                                                            |
|------------------------|-------------------------------------------------------------------------------------------|
| Material               | AISI 304 stainless steel                                                                  |
| Texture                | Satin                                                                                     |
| Base                   | 120 cm                                                                                    |
| Edge/Installation Type | Flush-mount   Top-mount                                                                   |
| Dimensions             | 1024x560 mm                                                                               |
| Standard fittings      | Fixing hooks, gasket, drain, overflow and siphon, boxed packing                           |
| Mixer holes            | 3 standard holes                                                                          |
| Built-in hole          | View technical data sheet (for all Flush-mount / Top-mount models and Under-mount models) |

| Drainer         | No                                                       |
|-----------------|----------------------------------------------------------|
| Width           | 102 cm                                                   |
| Bowl dimension  | 462X400 mm                                               |
| Number of bowls | 2 bowls                                                  |
| Waste fitting   | Double drain with automatic control SPACE MILANO - 3.5 " |
| EQUIDA (ENT     |                                                          |