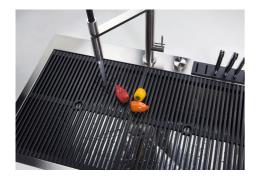

| Perimetral overflow                 | The overflow is always a security on the Foster sinks that prevents the overflow of water in case of oversights. The perimeter drain solution improves aesthetics thanks to its square and essential shape.                                                                                                                                                                                                                                                                                                                                                                                                                                                                                           |
|-------------------------------------|-------------------------------------------------------------------------------------------------------------------------------------------------------------------------------------------------------------------------------------------------------------------------------------------------------------------------------------------------------------------------------------------------------------------------------------------------------------------------------------------------------------------------------------------------------------------------------------------------------------------------------------------------------------------------------------------------------|
| Save space system                   | Drain and siphon are designed to leave as much space as possible in the under-sink area, more and more useful today for theseparate waste collection systems.                                                                                                                                                                                                                                                                                                                                                                                                                                                                                                                                         |
| Space waste fitting                 | The elegant SPACE steel cap closes the drain and leaves no visible residues collected in the basket below. Space also has a small footprint and allows the optimal use of the under-sink compartment.                                                                                                                                                                                                                                                                                                                                                                                                                                                                                                 |
| Triple recess - sliding accessories | The Foster Milano sink has an ingenious design that makes it simple to use a large set of optional accessories. On the topmost supporting step, the innovative Black grids slide, creating a large and practical surface to rinse food and crockery. The second step is meant to support and allow the sliding of a complete combination of accessories, which make some operations practical and safe: rinse, drain, slice, grate everything can be done inside the sink. The third supporting step is on the bottom of the bowl. On this step one can rest the Black grids, making it possible to rinse foodstuffs without their coming in contact with the bottom of the sink, which may be dirty. |