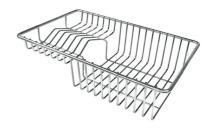

#### **OPTIONAL ACCESSORIES**

Black grid 8100 600

HPDE Twin chopping board 8644 101

Stainless steel plate rack 8100 303

Walnut-wood chopping board 8642 000

Glass chopping board 8631 300

Graters kit with ring-holder and food collection tray 8159 101