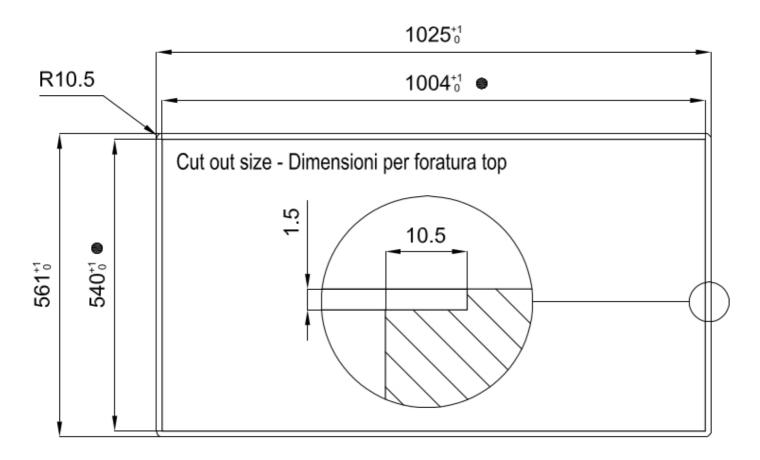

|
| Triple recess - sliding accessories | The Foster Milano sink has an ingenious design that makes it simple to use a large set of optional accessories. On the topmost supporting step, the innovative Black grids slide, creating a large and practical surface to rinse food and crockery. The second step is meant to support and allow the sliding of a complete combination of accessories, which make some operations practical and safe: rinse, drain, slice, grate everything can be done inside the sink. The third supporting step is on the bottom of the bowl. On this step one can rest the Black grids, making it possible to rinse foodstuffs without their coming in contact with the bottom of the sink, which may be dirty. |

### **TECHNICAL DATA**

## Foster ==









Built-in cut out for FTS - Foratura per installazione FTS

# Foster ==

### **GALLERY**















### **EQUIPMENT**



Space Milano automatic waste fitting 8407 115



#### **OPTIONAL ACCESSORIES**



Black grid 8100 600



HPDE Twin chopping board 8644 101



Stainless steel plate rack 8100 303



Walnut-wood chopping board 8642 000



Glass chopping board 8631 300



Graters kit with ring-holder and food collection tray 8159 101



Stainless steel perforated tray 8151 000

### **WARNING:**

The accessories 8159101, 8100303,8151000 are only usable in combination with 8644101



### **RECOMMENDED PAIRINGS**





Cooker hob Foster Milano 7640 000

Mixer Tap FL 8521 000