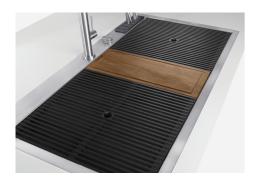

| Perimetral overflow                 | The overflow is always a security on the Foster sinks that prevents the overflow of water in case of oversights. The perimeter drain solution improves aesthetics thanks to its square and essential shape.                                                                                                                                                                                                                                                                                                                                                                                                                                                                                           |
|-------------------------------------|-------------------------------------------------------------------------------------------------------------------------------------------------------------------------------------------------------------------------------------------------------------------------------------------------------------------------------------------------------------------------------------------------------------------------------------------------------------------------------------------------------------------------------------------------------------------------------------------------------------------------------------------------------------------------------------------------------|
| Save space system                   | Drain and siphon are designed to leave as much space as possible in the under-sink area, more and more useful today for theseparate waste collection systems.                                                                                                                                                                                                                                                                                                                                                                                                                                                                                                                                         |
| Space waste fitting                 | The elegant SPACE steel cap closes the drain and leaves no visible residues collected in the basket below. Space also has a small footprint and allows the optimal use of the under-sink compartment.                                                                                                                                                                                                                                                                                                                                                                                                                                                                                                 |
| Triple recess - sliding accessories | The Foster Milano sink has an ingenious design that makes it simple to use a large set of optional accessories. On the topmost supporting step, the innovative Black grids slide, creating a large and practical surface to rinse food and crockery. The second step is meant to support and allow the sliding of a complete combination of accessories, which make some operations practical and safe: rinse, drain, slice, grate everything can be done inside the sink. The third supporting step is on the bottom of the bowl. On this step one can rest the Black grids, making it possible to rinse foodstuffs without their coming in contact with the bottom of the sink, which may be dirty. |

#### **OPTIONAL ACCESSORIES**

Black grid 8100 600

HPDE Twin chopping board 8644 101

Stainless steel plate rack 8100 303

Walnut-wood chopping board 8642 000

Glass chopping board 8631 300

Graters kit with ring-holder and food collection tray 8159 101