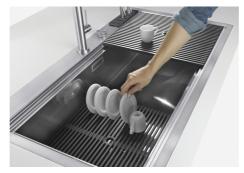

| Perimetral overflow                 | The overflow is always a security on the Foster sinks that prevents the overflow of water in case of oversights. The perimeter drain solution improves aesthetics thanks to its square and essential shape.                                                                                                                                                                                                                                                                                                                                                                                                                                                                                           |
|-------------------------------------|-------------------------------------------------------------------------------------------------------------------------------------------------------------------------------------------------------------------------------------------------------------------------------------------------------------------------------------------------------------------------------------------------------------------------------------------------------------------------------------------------------------------------------------------------------------------------------------------------------------------------------------------------------------------------------------------------------|
| Save space system                   | Drain and siphon are designed to leave as much space as possible in the under-sink area, more and more useful today for theseparate waste collection systems.                                                                                                                                                                                                                                                                                                                                                                                                                                                                                                                                         |
| Space waste fitting                 | The elegant SPACE steel cap closes the drain and leaves no visible residues collected in the basket below. Space also has a small footprint and allows the optimal use of the under-sink compartment.                                                                                                                                                                                                                                                                                                                                                                                                                                                                                                 |
| Triple recess - sliding accessories | The Foster Milano sink has an ingenious design that makes it simple to use a large set of optional accessories. On the topmost supporting step, the innovative Black grids slide, creating a large and practical surface to rinse food and crockery. The second step is meant to support and allow the sliding of a complete combination of accessories, which make some operations practical and safe: rinse, drain, slice, grate everything can be done inside the sink. The third supporting step is on the bottom of the bowl. On this step one can rest the Black grids, making it possible to rinse foodstuffs without their coming in contact with the bottom of the sink, which may be dirty. |