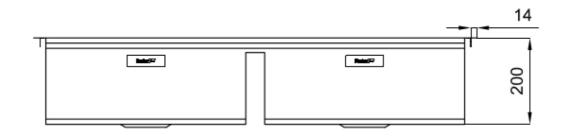

### **DETAILS**

| Finish                 | Foster brushed                                                                            |
|------------------------|-------------------------------------------------------------------------------------------|
| Material               | AISI 304 stainless steel                                                                  |
| Texture                | Satin                                                                                     |
| Base                   | 120 cm                                                                                    |
| Edge/Installation Type | Flush-mount   Top-mount                                                                   |
| Dimensions             | 1024x560 mm                                                                               |
| Standard fittings      | Fixing hooks, gasket, drain, overflow and siphon, boxed packing                           |
| Mixer holes            | 3 standard holes                                                                          |
| Built-in hole          | View technical data sheet (for all Flush-mount / Top-mount models and Under-mount models) |

| Drainer         | No                                                       |
|-----------------|----------------------------------------------------------|
| Width           | 102 cm                                                   |
| Bowl dimension  | 462X400 mm                                               |
| Number of bowls | 2 bowls                                                  |
| Waste fitting   | Double drain with automatic control SPACE MILANO - 3.5 " |
| EQUIDA (ENT     |                                                          |