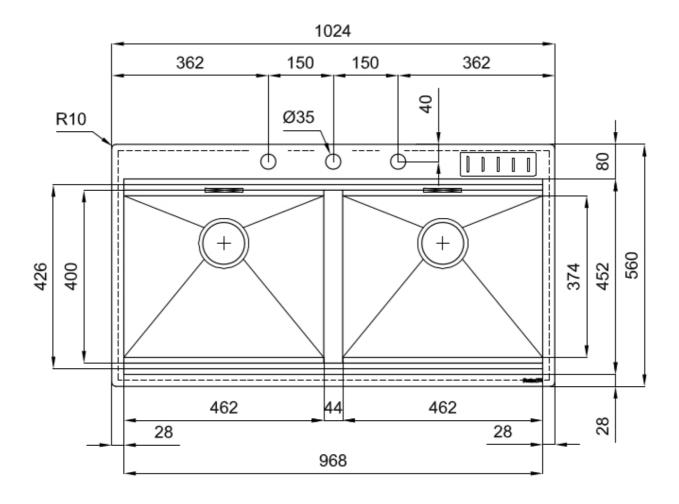

### **DETAILS**

| Finish                 | Foster brushed                                                                            |
|------------------------|-------------------------------------------------------------------------------------------|
| Material               | AISI 304 stainless steel                                                                  |
| Texture                | Satin                                                                                     |
| Base                   | 120 cm                                                                                    |
| Edge/Installation Type | Flush-mount   Top-mount                                                                   |
| Dimensions             | 1024x560 mm                                                                               |
| Standard fittings      | Fixing hooks, gasket, drain, overflow and siphon, boxed packing                           |
| Mixer holes            | 3 standard holes                                                                          |
| Built-in hole          | View technical data sheet (for all Flush-mount / Top-mount models and Under-mount models) |

| Drainer         | No                                                       |
|-----------------|----------------------------------------------------------|
| Width           | 102 cm                                                   |
| Bowl dimension  | 462X400 mm                                               |
| Number of bowls | 2 bowls                                                  |
| Waste fitting   | Double drain with automatic control SPACE MILANO - 3.5 " |
| EQUIDA (ENT     |                                                          |

### **FEATURES**

| ILAIORES                |                                                                                                                                                                                                                                                                  |
|-------------------------|------------------------------------------------------------------------------------------------------------------------------------------------------------------------------------------------------------------------------------------------------------------|
| 56 cm deep              | 56 cm deep. An increased dimension synonymous with great functionality, which distinguishes the Foster Milano series.                                                                                                                                            |
| Automatic waste fitting | The waste-fitting with round remote knob is supplied; a practical accessory which makes it unnecessary to get wet in order to drain the water from the bowl.                                                                                                     |
| Diamond-shape bottom    | The draining of water is an important feature in a sink, and it's always taken good care of in Foster products. In the bent-welded sinks, which would have a flat bottom, the proper draining is guaranteed by the elegant beveling, which helps the water flow. |
| Double mixer hole       | The large tap counter is already fitted with a series of 2 tap holes. In the second hole it is possible to install the remote control of the automatic drain or, alternatively, a practical soap dispenser.                                                      |
| High thickness          | Imm thick steel. A significant thickness, which guarantees the maximum sturdiness and durability.                                                                                                                                                                |