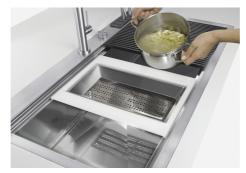

#### **OPTIONAL ACCESSORIES**

Black grid 8100 600

HPDE Twin chopping board 8644 101

Stainless steel plate rack 8100 303

Walnut-wood chopping board 8642 000

Glass chopping board 8631 300

Graters kit with ring-holder and food collection tray 8159 101

Stainless steel perforated tray 8151 000