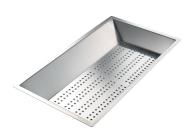

ons practical and safe: rinse, drain, slice, grate everything can be done inside the sink. The third supporting step is on the bottom of the bowl. On this step one can rest the Black grids, making it possible to rinse foodstuffs without their coming in contact with the bottom of the sink, which may be dirty. |

### **TECHNICAL DATA**

## Foster ==









Built-in cut out for FTS - Foratura per installazione FTS

# Foster ==

### **GALLERY**















### **EQUIPMENT**



Space Milano automatic waste fitting 8407 115



#### **OPTIONAL ACCESSORIES**



Black grid 8100 600



HPDE Twin chopping board 8644 101



Stainless steel plate rack 8100 303



Walnut-wood chopping board 8642 000



Glass chopping board 8631 300



Graters kit with ring-holder and food collection tray 8159 101



Stainless steel perforated tray 8151 000

### **WARNING:**

The accessories 8159101, 8100303,8151000 are only usable in combination with 8644101



### **RECOMMENDED PAIRINGS**





Cooker hob Foster Milano 7640 000

Mixer Tap FL 8521 000