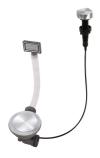

### **EQUIPMENT**

2 x Space Milano automatic waste fitting 8407 115 1x Knife holder element

### **EQUIPMENT**

Space Milano automatic waste fitting 8407 115