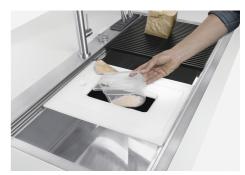

### **FEATURES**

| ILAIORES                |                                                                                                                                                                                                                                                                  |
|-------------------------|------------------------------------------------------------------------------------------------------------------------------------------------------------------------------------------------------------------------------------------------------------------|
| 56 cm deep              | 56 cm deep. An increased dimension synonymous with great functionality, which distinguishes the Foster Milano series.                                                                                                                                            |
| Automatic waste fitting | The waste-fitting with round remote knob is supplied; a practical accessory which makes it unnecessary to get wet in order to drain the water from the bowl.                                                                                                     |
| Diamond-shape bottom    | The draining of water is an important feature in a sink, and it's always taken good care of in Foster products. In the bent-welded sinks, which would have a flat bottom, the proper draining is guaranteed by the elegant beveling, which helps the water flow. |
| Double mixer hole       | The large tap counter is already fitted with a series of 2 tap holes. In the second hole it is possible to install the remote control of the automatic drain or, alternatively, a practical soap dispenser.                                                      |
| High thickness          | Imm thick steel. A significant thickness, which guarantees the maximum sturdiness and durability.                                                                                                                                                                |

| Perimetral overflow                 | The overflow is always a security on the Foster sinks that prevents the overflow of water in case of oversights. The perimeter drain solution improves aesthetics thanks to its square and essential shape.                                                                                                                                                                                                                                                                                                                                                                                                                                                                                           |
|-------------------------------------|-------------------------------------------------------------------------------------------------------------------------------------------------------------------------------------------------------------------------------------------------------------------------------------------------------------------------------------------------------------------------------------------------------------------------------------------------------------------------------------------------------------------------------------------------------------------------------------------------------------------------------------------------------------------------------------------------------|
| Save space system                   | Drain and siphon are designed to leave as much space as possible in the under-sink area, more and more useful today for theseparate waste collection systems.                                                                                                                                                                                                                                                                                                                                                                                                                                                                                                                                         |
| Space waste fitting                 | The elegant SPACE steel cap closes the drain and leaves no visible residues collected in the basket below. Space also has a small footprint and allows the optimal use of the under-sink compartment.                                                                                                                                                                                                                                                                                                                                                                                                                                                                                                 |
| Triple recess - sliding accessories | The Foster Milano sink has an ingenious design that makes it simple to use a large set of optional accessories. On the topmost supporting step, the innovative Black grids slide, creating a large and practical surface to rinse food and crockery. The second step is meant to support and allow the sliding of a complete combination of accessories, which make some operations practical and safe: rinse, drain, slice, grate everything can be done inside the sink. The third supporting step is on the bottom of the bowl. On this step one can rest the Black grids, making it possible to rinse foodstuffs without their coming in contact with the bottom of the sink, which may be dirty. |