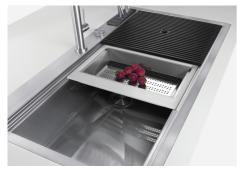

#### **OPTIONAL ACCESSORIES**

Black grid 8100 600

HPDE Twin chopping board 8644 101

Stainless steel plate rack 8100 303

Walnut-wood chopping board 8642 000

Glass chopping board 8631 300

Graters kit with ring-holder and food collection tray 8159 101

Stainless steel perforated tray 8151 000