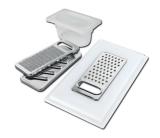

#### **OPTIONAL ACCESSORIES**

Black grid 8100 600

HPDE Twin chopping board 8644 101

Stainless steel plate rack 8100 303

Walnut-wood chopping board 8642 000

Glass chopping board 8631 300

Graters kit with ring-holder and food collection tray 8159 101