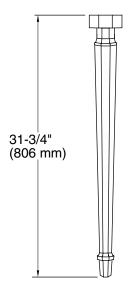

# **Technical Information**

All product dimensions are nominal. Fireclay, Brass Material: