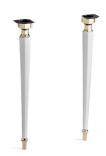

# Kathryn® Tapered Brass Table Legs K-2317-AF

#### **Features**

- Set of two legs.
- Combines with Kathryn® console tabletops for a complete vanity.
- Includes leg-leveling hardware.
- Coordinates with other products in the Kathryn collection.

## Material

- Fireclay.
- Brass accents with Vibrant® French Gold finish.