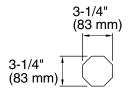

# **Technical Information**

All product dimensions are nominal. Fireclay, Brass Material: