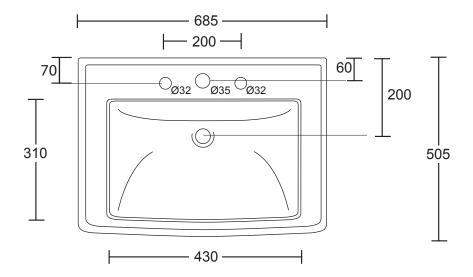

| Ceramic Collection |                |
|--------------------|----------------|
| Radcliffe          | Pedestal Basin |

Bowl depth to overflow: 110