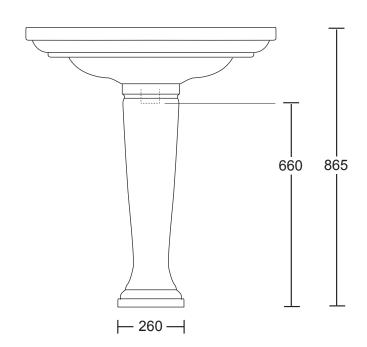

| Ceramic Collection |                |
|--------------------|----------------|
| Radcliffe          | Pedestal Basin |

Bowl depth to overflow: 110