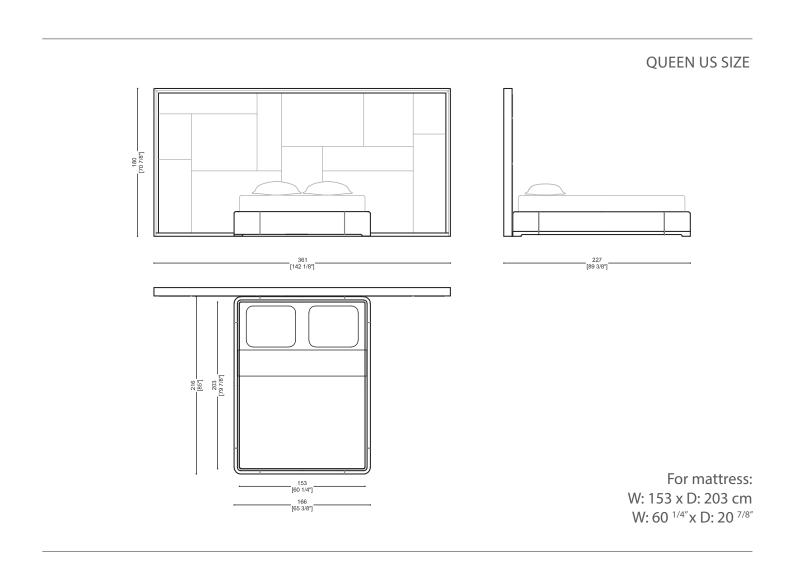

## **Technical Features**

**KING SIZE** 

W: 70 <sup>7/8"</sup> x D: 78 <sup>3/4"</sup>

Dimensions expressed in centimeters and inches and they have to be interpreted with a tolerance of 2%. The company reserves the right to makechanges to the models whenever and without notice, for technical production reasons. The information given here is based on the latest data published on the price list.