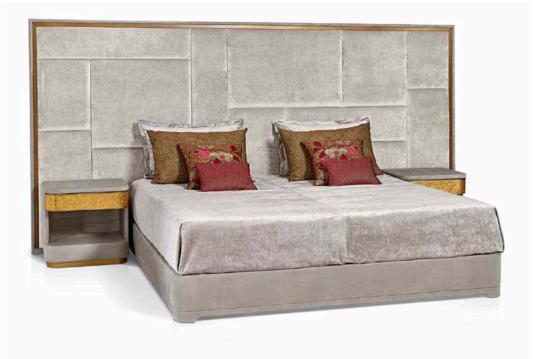

Headboard and bedframe in plywood. Polyurethane foam padding. Leather or fabric upholstery. Edge trim in distressed paint finish. Optional: edge trim in tiny mosaic.

Design Massimiliano Raggi

Dimensions expressed in centimeters and inches and they have to be interpreted with a tolerance of 2%. The company reserves the right to makechanges to the models whenever and without notice, for technical production reasons. The information given here is based on the latest data published on the price list.