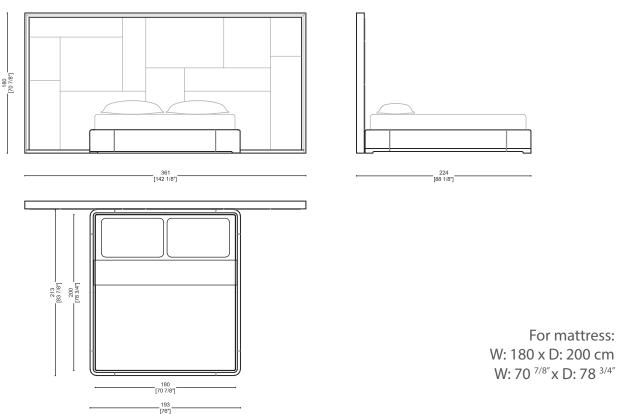

## **Technical Features**

**KING SIZE** 

W: 70 <sup>7/8"</sup> x D: 78 <sup>3/4"</sup>

Dimensions expressed in centimeters and inches and they have to be interpreted with a tolerance of 2%. The company reserves the right to makechanges to the models whenever and without notice, for technical production reasons. The information given here is based on the latest data published on the price list.