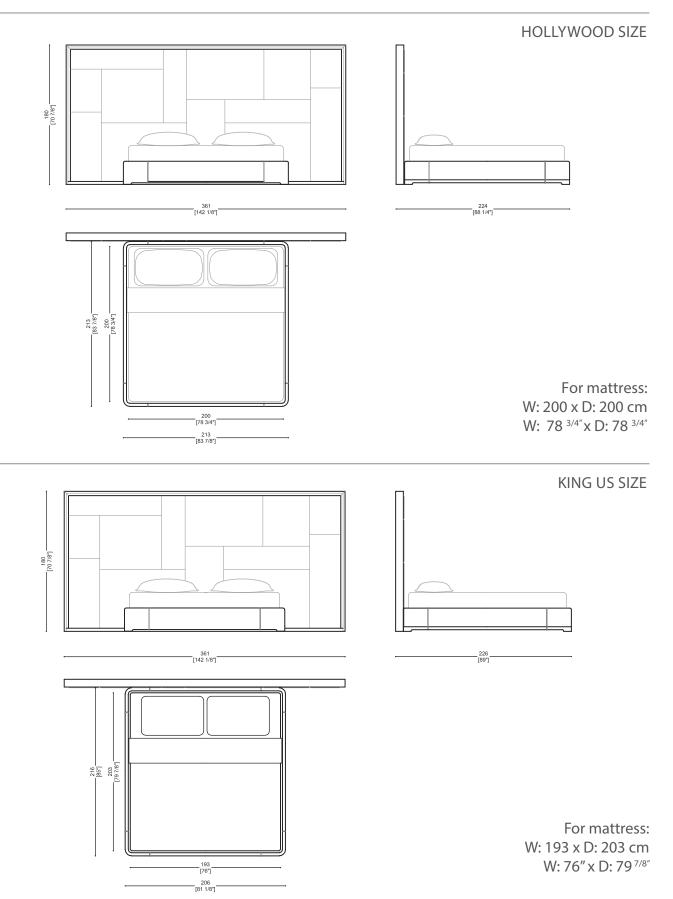

## **Technical Features**

**KING SIZE** 

W: 70 <sup>7/8"</sup> x D: 78 <sup>3/4"</sup>

Dimensions expressed in centimeters and inches and they have to be interpreted with a tolerance of 2%. The company reserves the right to makechanges to the models whenever and without notice, for technical production reasons. The information given here is based on the latest data published on the price list.