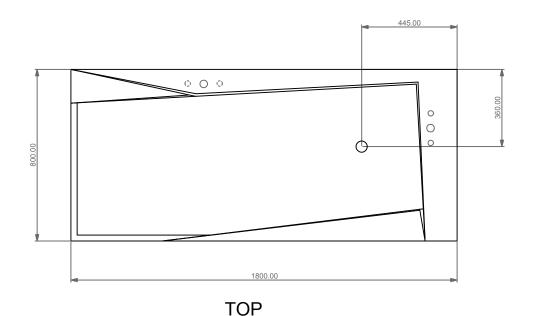

Vasca a parete o centro stanza in Pietraluce® cm 180 senza fori per rubinetteria con troppopieno Buthtub free standing or back to wall in Pietraluce® cm 180, no holes for tap fittings with overflow

## Designation

Vasca a parete o centro stanza in Pietraluce® cm 180 senza fori per rubinetteria con troppopieno Buthtub free standing or back to wall in Pietraluce® cm 180, no holes for tap fittings with overflow

Scale

1:10

cod. OZVA180

This drawing including the respectivedata may neither be duplicated nor modified nor altered without the consent of GSG Ceramic Design. The use of the data/technical drawings take place at users own risk and under exclusion of any liability of GSG Ceramic Design. The dimensions are not binding; products are subject to changes. Measurement shown may be subjected to small variations or are indicative.