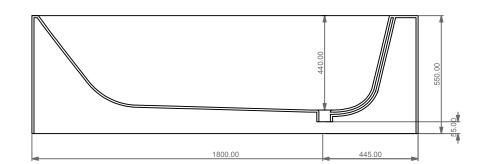

Vasca a parete o centro stanza in Pietraluce® cm 180 senza fori per rubinetteria con troppopieno Buthtub free standing or back to wall in Pietraluce® cm 180, no holes for tap fittings with overflow

## Designation

Vasca a parete o centro stanza in Pietraluce® cm 180 senza fori per rubinetteria con troppopieno Buthtub free standing or back to wall in Pietraluce® cm 180, no holes for tap fittings with overflow

Scale

1:10

cod. OZVA180

This drawing including the respectivedata may neither be duplicated nor modified nor altered without the consent of GSG Ceramic Design. The use of the data/technical drawings take place at users own risk and under exclusion of any liability of GSG Ceramic Design. The dimensions are not binding; products are subject to changes. Measurement shown may be subjected to small variations or are indicative.