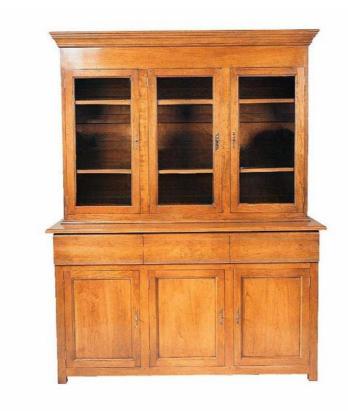

## Louis Philippe glazed buffet

## HD345 3 Door Louis Phillipe Glazed dresser and base

H 78" (198cm) x L 60" (152cm) x W 21" (53cm)

Also available as a base only: HD348 3 door Louis Phillipe Base only H 35" (89cm) x L 60" (152cm) x W 21" (53cm)

Choice of Timber: Oak, Cherry

Choice of Distress: Light, Medium, Heavy (10% upcharge)

Custom sizing available on all products.

sales@ijlbrown.com

Whitestone Park, Whitestone, Hereford, HR1 3SE, UK Tel. +44 (0)1432 851 991 London Showroom: 634-636 Kings Road, London, SW6 2DU, UK Tel. +44 (0)207 736 4141