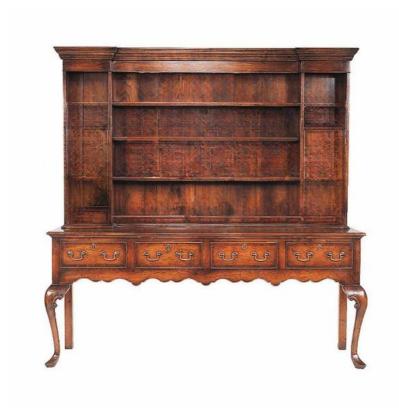

## **English Queen Anne dresser and rack**

HD365 Queen Anne Dresser and Rack in oak with crossbanded drawer fronts and cupboard doors

Dimensions: 86" H x 84" W x 21" D (218cm) x (213cm) x (53cm)

Also available as: HD366 3 Drawer version 86"H (218cm) x 66" W (168cm) x 21" (53cm)

Please note the dresser is available as a base only in both size options please contact us with regards to a bespoke item price.

Choice of Timber: Oak

Choice of Distress: Light, Medium, Heavy (10% upcharge)