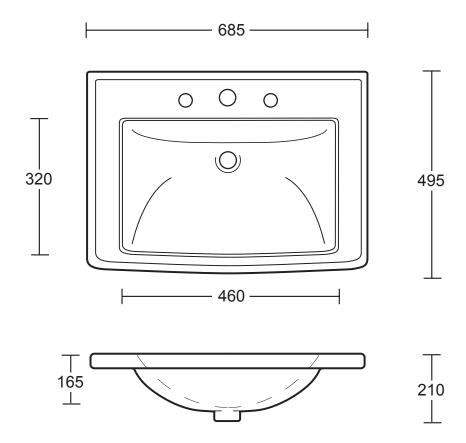

| Furniture Collection |              |
|----------------------|--------------|
| Radcliffe            | Vanity Basin |

We recommend that all products are purchased with the assistance of a specialist bathroom retailer and always installed by an experienced installer who is a member of a recognized association. All sizes quoted are nominal: items may vary by plus or minus 2% against the figures quoted. When planning installations where dimensions are critical, it is essential that the space allowed for individual items is physically checked. Imperial Bathrooms can not be held liable for any costs associated with items not fitting in any given area. The contents of this statement are based on information correct at the time of publication. We reserve the right to make alterations and changes in product characteristics, fixing, packaging, operation etc at any time without notice.