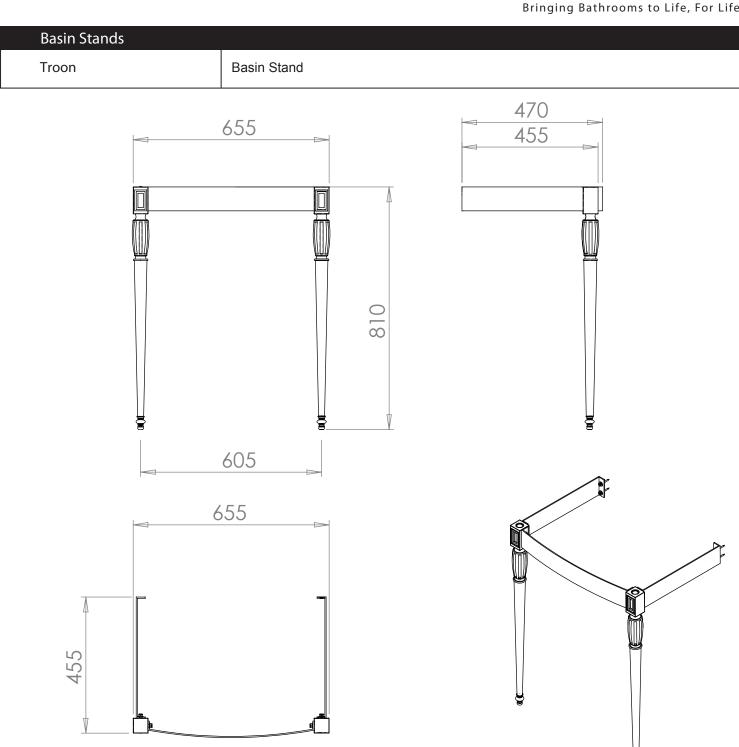

For use only with the Radcliffe vanity basin

We recommend that all products are purchased with the assistance of a specialist bathroom retailer and always installed by an experienced installer who is a member of a recognized association. All sizes quoted are nominal: items may vary by plus or minus 2% against the figures quoted. When planning installations where dimensions are critical, it is essential that the space allowed for individual items is physically checked. Imperial Bathrooms can not be held liable for any costs associated with items not fitting in any given area. The contents of this statement are based on information correct at the time of publication. We reserve the right to make alterations and changes in product characteristics, fixing, packaging, operation etc at any time without notice.