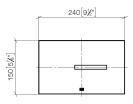

# Cover plate for the concealed WC cistern made by TeCe - Brushed Dark Platinum

12 660 979 mm [inches]

## Cover plate for the concealed WC cistern made by TeCe - Brushed Dark Platinum

12 660 979

Fits: IMO, LULU, MADISON, MEM, TARA, CL.1, LISSÉ, VAIA, META, CYO

- cover plate 150 x 240 x 15 mm
- flush handle with rotary operation and two-volume technology (full flush/partial flush)