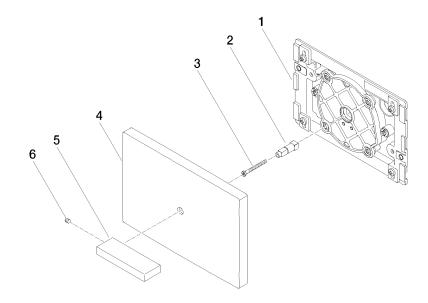

### Spare parts list

Product version up to 5/27/2021

#### Product version from 5/27/2021

| No. | Item Number        | Name  | Quantity used | Delivery time |
|-----|--------------------|-------|---------------|---------------|
|     | 04 28 01 053 00 90 | plate | 6             | 2             |