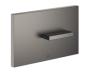

## Cover plate for the concealed WC cistern made by TeCe - Brushed Dark Platinum

12 660 979

Fits: IMO, LULU, MADISON, MEM, TARA, CL.1, LISSÉ, VAIA, META, CYO

- cover plate 150 x 240 x 15 mm
- flush handle with rotary operation and two-volume technology (full flush/partial flush)

# Cover plate for the concealed WC cistern made by TeCe - Brushed Dark Platinum

IMO

12 660 979