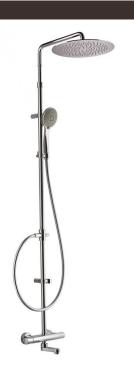

# Rigoletto telescopic tub

Rigoletto telescopic tub, MySlim shower head **01-1960-N-CR** 

### TECHNICAL INFORMATION

Bridge telescopic shower column including exposed thermostatic mixer with brass handles, diverter and swinging spout, turning bar with adjustable mounting. Round ultra-thin shower head, Ø220, non-liming, in stainless steel. 3 jets non-liming shower in ABS. Smooth double anti-torsion PVC flexible hose, cm 150. CHROME

#### PICTURE