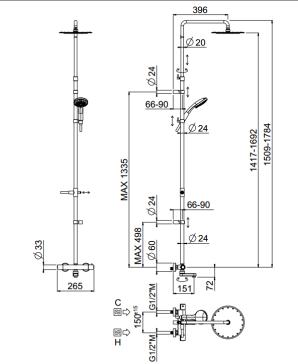

# Rigoletto telescopic tub

Rigoletto telescopic tub, MySlim shower head **01-1960-N-CR** 

### TECHNICAL INFORMATION

Bridge telescopic shower column including exposed thermostatic mixer with brass handles, diverter and swinging spout, turning bar with adjustable mounting. Round ultra-thin shower head, Ø220, non-liming, in stainless steel. 3 jets non-liming shower in ABS. Smooth double anti-torsion PVC flexible hose, cm 150. CHROME

#### Flow rate:

x rubinetto

#### **FEATURES**









ı jet

central jet

side

Tub spout

करक





double antitorsion

adjustable telescopic shower column

Rigoletto adjustable spout

#### PICTURE



## TECHNICAL DRAWING



#### SPARE PARTS





FINISHINGS