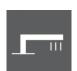

# Rigoletto telescopic tub

Rigoletto telescopic tub, MySlim shower head **01-1960-N-CR** 

### TECHNICAL INFORMATION

Bridge telescopic shower column including exposed thermostatic mixer with brass handles, diverter and swinging spout, turning bar with adjustable mounting. Round ultra-thin shower head, Ø220, non-liming, in stainless steel. 3 jets non-liming shower in ABS. Smooth double anti-torsion PVC flexible hose, cm 150. CHROME

#### Flow rate:

x rubinetto

#### **FEATURES**









ı jet

central jet

side

Tub spout

करक





double antitorsion

adjustable telescopic shower column

Rigoletto adjustable spout

#### PICTURE



## TECHNICAL DRAWING



#### SPARE PARTS





FINISHINGS