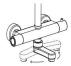

### TECHNICAL INFORMATION

Bridge telescopic shower column including exposed thermostatic mixer with brass handles, diverter and swinging spout, turning bar with adjustable mounting. Round ultra-thin shower head, Ø220, non-liming, in stainless steel. 3 jets non-liming shower in ABS. Smooth double anti-torsion PVC flexible hose, cm 150. CHROME

#### **FEATURES**

ı jet

central jet

side

Tub spout

करक

double antitorsion

adjustable telescopic shower column