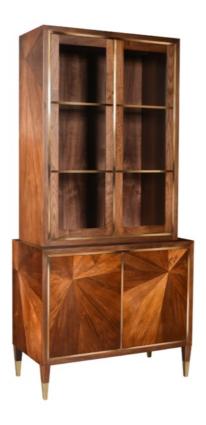

## **Hoxton Display Cabinet**

**HD602 Hoxton Display Cabinet** featured in medium walnut with brass inlay. The doors are on a push magnetic system to maintain the clean lines of the design.

82.75"H x 39.5"W x 19.75"D 210cmH x 100cmW x 50cm D

Available in Medium, Dark and smoked walnut colours with a choice of three metal inlays including polished brass, bronze and stainless steel.

Bespoke sizes and designs available on request

sales@ijlbrown.com Whitestone Park, Whitestone, Hereford, HR1 3SE, UK Tel. +44 (0)1432 851 991 London Showroom: 634-636 Kings Road, London, SW6 2DU, UK Tel. +44 (0)207 736 4141