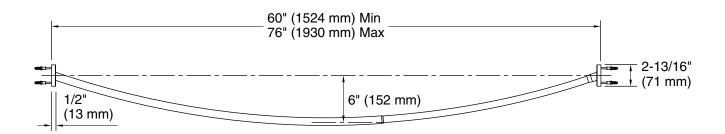

#### **Features**

- Curved shape provides spacious showering environment.
- Durable stainless steel construction.
- Adjustable to fit standard 60- or 72-inch enclosures.

# **Technical Information**

All product dimensions are nominal.

Material: Stainless Steel