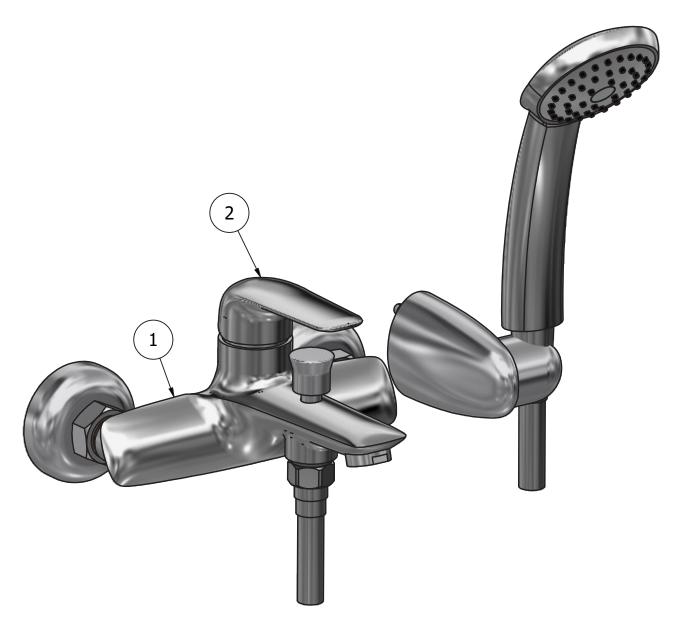

P.IVA 01785230986 capitale sociale €420.000,00 i.v.

www.weareib.it

| Elenco parti |           |                          |     |
|--------------|-----------|--------------------------|-----|
| ELEM.        | CODICE    | NUMERO DI MAGAZZINO      | QTÀ |
| 1            | AQ0014073 | Wall mounted bath filler | 1   |
| 2            | AQ0014075 | Handle                   | 1   |