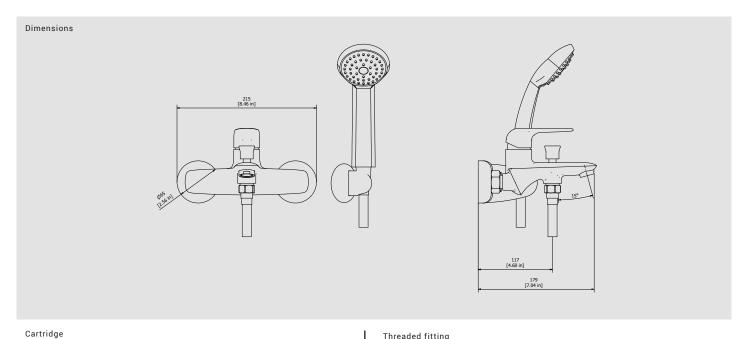

# MU250

Description

Wall mounted bath filler complete with hand shower kit.

**Box Dimensions** Weight 240x215x110 mm 4.5 kg

Finishes

● CC CHROME

OPL OSS

ON NATURAL BRASS

OBB ANTIQUE BRONZE

Ceramic cartridge Ø30

Threaded fitting

Aerator

M24x1

Flow Rate (+/-10%)

1 BAR 7.8 l\m 2 BAR 11.3 l\m 3 BAR 13.8 l\m

Production