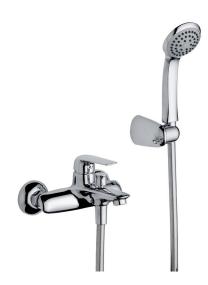

# MU250

Description

Wall mounted bath filler complete with hand shower kit.

**Box Dimensions** Weight 240x215x110 mm 4.5 kg

Finishes

● CC CHROME

OPL OSS

ON NATURAL BRASS