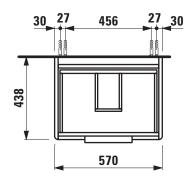

## **BASE FURNITURE FOR LAUFEN PRO S**

Vanity unit 40223.2

| TECHNICAL DATA     |                                                   |                                |                      |                                                    |
|--------------------|---------------------------------------------------|--------------------------------|----------------------|----------------------------------------------------|
| Order no.          | 40223.2 / 2 drawers                               |                                | Accessories incl.    | Drawer organizer, U-shaped, order no. 49611.3      |
| Dimensions (WxHxD) | 570 x 515 x 438 mm                                |                                | Accessories excl.    | Feet (2 pieces), anodized aluminium,               |
| Matching for       | Washbasin, order no. 81096.3                      |                                |                      | order no. 40299.1                                  |
| Specification      | Body/Front                                        |                                |                      | Towel rail, anodized aluminium,                    |
|                    | White matt:                                       | Body MDF with PVC foil (post-  |                      | order no. 49095.1                                  |
|                    |                                                   | forming)                       |                      | Space saving siphon, order no. 89424.0             |
|                    |                                                   | Front MDF with PVC foil and    | Mounting acc. incl.  | Installation set for furniture, order no. 49114.0, |
|                    |                                                   | ABS edges                      |                      | 49301.5                                            |
|                    | White glossy, Traffic grey:                       |                                | Mounting information | The walls installed on must meet the require-      |
|                    |                                                   | Body MDF with PET foil (post-  |                      | ments of the furniture in terms of weight and      |
|                    |                                                   | forming)                       |                      | the supplied fastening elements. If this cannot    |
|                    |                                                   | Front MDF with PET foil and    |                      | be guaranteed another method of installation       |
|                    |                                                   | ABS edges                      |                      | needs to be chosen. For example with feet.         |
|                    | Elm light/dark: Body particle board with CPL foil |                                | Colours              | 260 – White matt                                   |
|                    |                                                   | Front melamine coated particle |                      | 261 – White glossy                                 |
|                    |                                                   | board with ABS edges           |                      | 262 - Light elm                                    |
|                    | anodized aluminium handle bars on the top of      |                                |                      | 263 - Dark brown elm                               |
|                    | the drawers                                       |                                |                      | 266 – Traffic grey                                 |
|                    | 2 full extension drawers (soft-close mechanism)   |                                |                      | 999 – 39 other lacquered colours on request        |
| Weight             | 25,2 kg                                           |                                |                      |                                                    |

## TECHNICAL DRAWINGS / S 1 : 20

LAUFEN