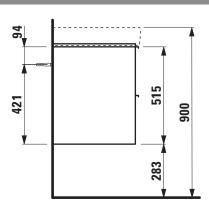

## **BASE FURNITURE FOR LAUFEN PRO S**

Vanity unit 40223.2

| TECHNICAL DATA     |                                                   |                                |                      |                                                    |
|--------------------|---------------------------------------------------|--------------------------------|----------------------|----------------------------------------------------|
| Order no.          | 40223.2 / 2 drawers                               |                                | Accessories incl.    | Drawer organizer, U-shaped, order no. 49611.3      |
| Dimensions (WxHxD) | 570 x 515 x 438 mm                                |                                | Accessories excl.    | Feet (2 pieces), anodized aluminium,               |
| Matching for       | Washbasin, order no. 81096.3                      |                                |                      | order no. 40299.1                                  |
| Specification      | Body/Front                                        |                                |                      | Towel rail, anodized aluminium,                    |
|                    | White matt:                                       | Body MDF with PVC foil (post-  |                      | order no. 49095.1                                  |
|                    |                                                   | forming)                       |                      | Space saving siphon, order no. 89424.0             |
|                    |                                                   | Front MDF with PVC foil and    | Mounting acc. incl.  | Installation set for furniture, order no. 49114.0, |
|                    |                                                   | ABS edges                      |                      | 49301.5                                            |
|                    | White glossy, Traffic grey:                       |                                | Mounting information | The walls installed on must meet the require-      |
|                    |                                                   | Body MDF with PET foil (post-  |                      | ments of the furniture in terms of weight and      |
|                    |                                                   | forming)                       |                      | the supplied fastening elements. If this cannot    |
|                    |                                                   | Front MDF with PET foil and    |                      | be guaranteed another method of installation       |
|                    |                                                   | ABS edges                      |                      | needs to be chosen. For example with feet.         |
|                    | Elm light/dark: Body particle board with CPL foil |                                | Colours              | 260 – White matt                                   |
|                    |                                                   | Front melamine coated particle |                      | 261 – White glossy                                 |
|                    |                                                   | board with ABS edges           |                      | 262 - Light elm                                    |
|                    | anodized aluminium handle bars on the top of      |                                |                      | 263 - Dark brown elm                               |
|                    | the drawers                                       |                                |                      | 266 – Traffic grey                                 |
|                    | 2 full extension drawers (soft-close mechanism)   |                                |                      | 999 – 39 other lacquered colours on request        |
| Weight             | 25,2 kg                                           |                                |                      |                                                    |

## TECHNICAL DRAWINGS / S 1 : 20

LAUFEN