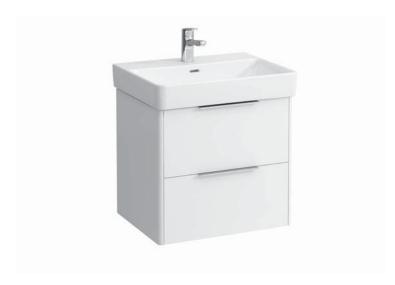

## **BASE FURNITURE FOR LAUFEN PRO S**

Vanity unit 40223.2

| TECHNICAL DATA     |                                                   |                                |                      |                                                    |
|--------------------|---------------------------------------------------|--------------------------------|----------------------|----------------------------------------------------|
| Order no.          | 40223.2 / 2 drawers                               |                                | Accessories incl.    | Drawer organizer, U-shaped, order no. 49611.3      |
| Dimensions (WxHxD) | 570 x 515 x 438 mm                                |                                | Accessories excl.    | Feet (2 pieces), anodized aluminium,               |
| Matching for       | Washbasin, order no. 81096.3                      |                                |                      | order no. 40299.1                                  |
| Specification      | Body/Front                                        |                                |                      | Towel rail, anodized aluminium,                    |
|                    | White matt:                                       | Body MDF with PVC foil (post-  |                      | order no. 49095.1                                  |
|                    |                                                   | forming)                       |                      | Space saving siphon, order no. 89424.0             |
|                    |                                                   | Front MDF with PVC foil and    | Mounting acc. incl.  | Installation set for furniture, order no. 49114.0, |
|                    |                                                   | ABS edges                      |                      | 49301.5                                            |
|                    | White glossy, Traffic grey:                       |                                | Mounting information | The walls installed on must meet the require-      |
|                    |                                                   | Body MDF with PET foil (post-  |                      | ments of the furniture in terms of weight and      |
|                    |                                                   | forming)                       |                      | the supplied fastening elements. If this cannot    |
|                    |                                                   | Front MDF with PET foil and    |                      | be guaranteed another method of installation       |
|                    |                                                   | ABS edges                      |                      | needs to be chosen. For example with feet.         |
|                    | Elm light/dark: Body particle board with CPL foil |                                | Colours              | 260 – White matt                                   |
|                    |                                                   | Front melamine coated particle |                      | 261 – White glossy                                 |
|                    |                                                   | board with ABS edges           |                      | 262 - Light elm                                    |
|                    | anodized aluminium handle bars on the top of      |                                |                      | 263 - Dark brown elm                               |
|                    | the drawers                                       |                                |                      | 266 – Traffic grey                                 |
|                    | 2 full extension drawers (soft-close mechanism)   |                                |                      | 999 – 39 other lacquered colours on request        |
| Weight             | 25,2 kg                                           |                                |                      |                                                    |