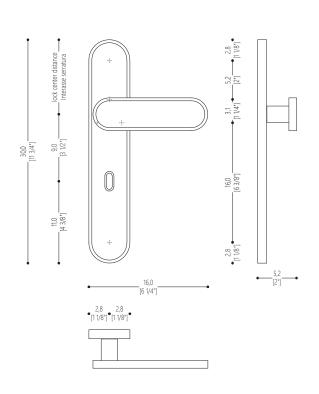

#### PRODUCT DETAIL

Horizontal handle with long plate. Supplied in pairs, front and rear, including all mounting accessories. Lock not included.

#### **FUNCTION**

For internal swing, roto-translating or folding doors.

#### **FINISH**

Polished champagne or polished chrome.