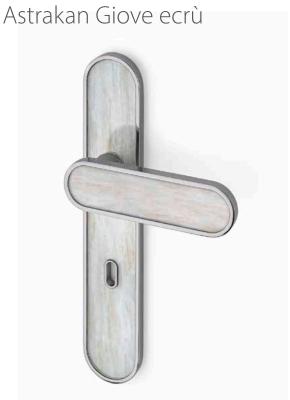

### LOOP CR

Handle made of aluminum alloy, finished in polished chrome finish. Vetrite insert on plate and handle body Astrakan Giove ecrù color.