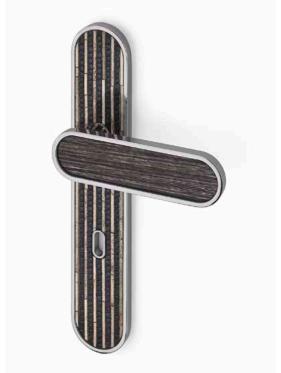

## LOOP CH

Handle made of aluminum alloy, finished in polished champagne finish.

Decorated on the plat in tiny mosaic Gold and Grey Flannel color; with Vetrite Diluvio Moka insert on the handle body.

#### **Technical Features**

#### Design Massimiliano Raggi