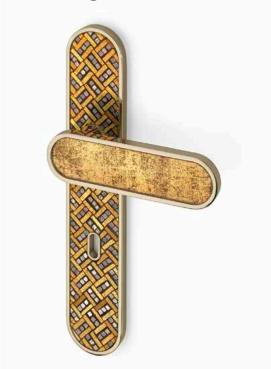

### **LOOP CH**

Gold 10 & Pergamino Gold

Handle made of aluminum alloy, finished in polished champagne finish.

Decorated on the plat in tiny mosaic Gold color and Vetrite Pergamino Gold insert on the handle body.