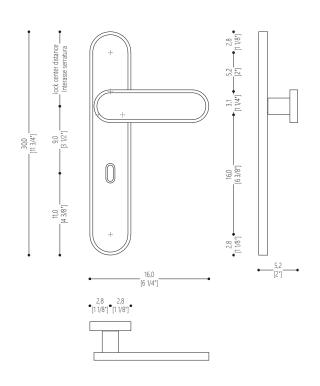

#### PRODUCT DETAIL

Horizontal handle with long plate. Supplied in pairs, front and rear, including all mounting accessories. Lock not included.