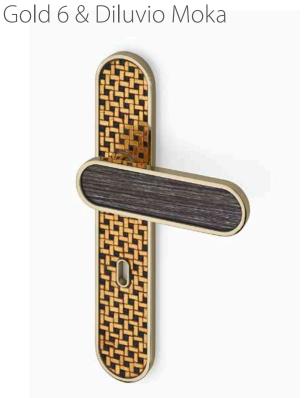

### **LOOP CH**

Gold 10 & Pergamino Gold

Handle made of aluminum alloy, finished in polished champagne finish.

Decorated on the plat in tiny mosaic Gold color and Vetrite Pergamino Gold insert on the handle body.