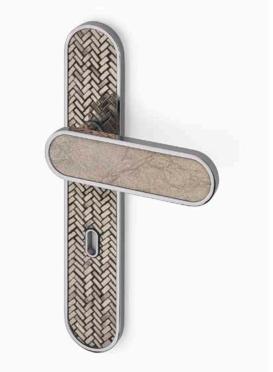

# **LOOP CR**Platinum 07, Grey Flannel & Diluvio Moka

Handle made of aluminum alloy, finished in polished chrome finish.

Decorated on the plat in tiny mosaic Platino and Grey Flannel color, with Vetrite Diluvio Moka insert on the handle body.