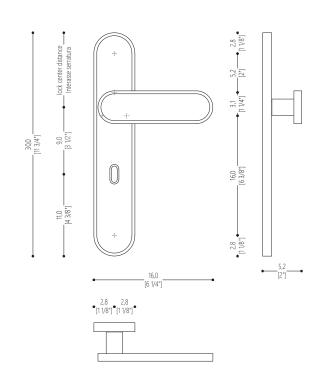

#### PRODUCT DETAIL

Horizontal handle with long plate. Supplied in pairs, front and rear, including all mounting accessories. Lock not included.

#### STANDARD