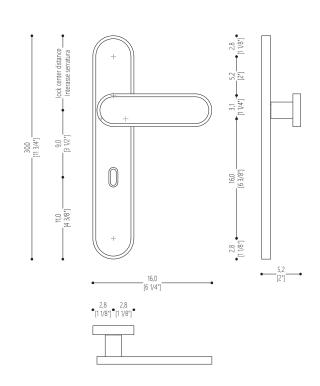

#### PRODUCT DETAIL

Horizontal handle with long plate. Supplied in pairs, front and rear, including all mounting accessories. Lock not included.

#### **FUNCTION**

For internal swing, roto-translating or folding doors.

#### **FINISH**

Polished champagne or polished chrome.