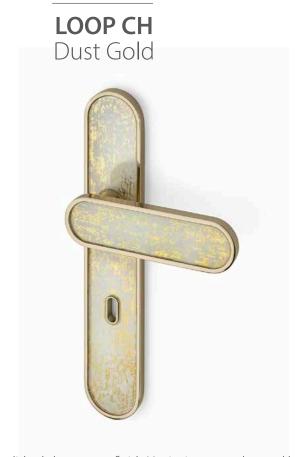

Handle made of aluminum alloy, finished in polished champagne finish. Vetrite insert on plate and handle body Dust Gold color.

## LOOP CH

Handle made of aluminum alloy, finished in polished champagne finish.

Decorated on the plat in tiny mosaic Gold and Grey Flannel color; with Vetrite Diluvio Moka insert on the handle body.