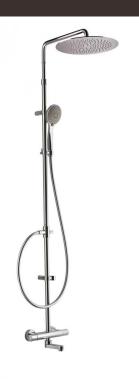

# Rigoletto telescopic tub

Rigoletto telescopic tub, MySlim shower head **01-1962-N-CR** 

#### PICTURE