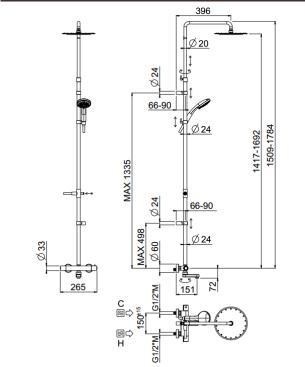

# Rigoletto telescopic tub

Rigoletto telescopic tub, MySlim shower head **01-1962-N-CR** 

### TECHNICAL INFORMATION

Bridge telescopic shower column including exposed thermostatic mixer with brass handles, diverter and swinging spout, turning bar with adjustable mounting. Round ultra-thin shower head, Ø300, non-liming, in stainless steel. 3 jets non-liming shower in ABS. Smooth double anti-torsion PVC flexible hose, cm 150. CHROME

#### Flow rate:

x rubinetto

#### **FEATURES**









C

central jet

side je

Tub spout

4545





double antitorsion

adjustable telescopic shower column

Rigoletto adjustable spout

#### PICTURE



## TECHNICAL DRAWING



#### SPARE PARTS





## FINISHINGS