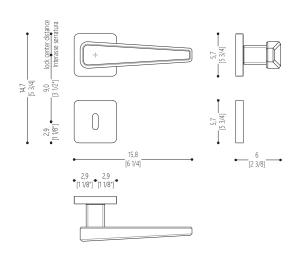

# **Technical Features**

Design Massimiliano Raggi

## PRODUCT DETAIL

Horizontal handle with rosette and escutcheon. Supplied in pairs, front and rear, including all mounting accessories. Lock not included.

## **FUNCTION**

For internal swing, roto-translating or folding doors.

### **FINISH**

Polished champagne or polished chrome.

#### **STANDARD**

Handle made of aluminum alloy, finished in polished chrome. Decorated in tiny mosaic Platino color.