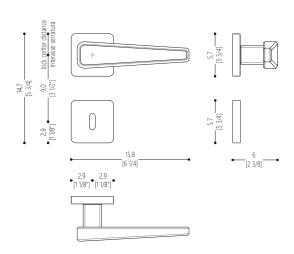

## PRODUCT DETAIL

Horizontal handle with rosette and escutcheon. Supplied in pairs, front and rear, including all mounting accessories. Lock not included.

## **FUNCTION**

For internal swing, roto-translating or folding doors.