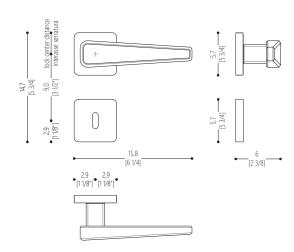

# **Technical Features**

Design Massimiliano Raggi

## PRODUCT DETAIL

Horizontal handle with rosette and escutcheon. Supplied in pairs, front and rear, including all mounting accessories. Lock not included.

## **FUNCTION**

For internal swing, roto-translating or folding doors.

### **FINISH**

Polished champagne or polished chrome.