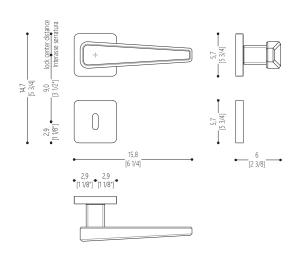

## PRODUCT DETAIL

Horizontal handle with rosette and escutcheon. Supplied in pairs, front and rear, including all mounting accessories. Lock not included.

## **FUNCTION**

For internal swing, roto-translating or folding doors.