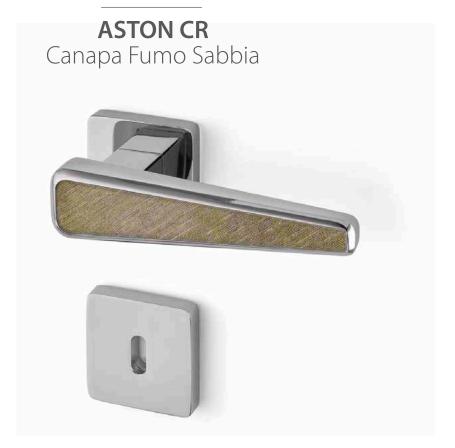

#### **STANDARD**

Handle made of aluminum alloy, finished in polished chrome. Vetrite insert Canapa Fumo Sabbia color.