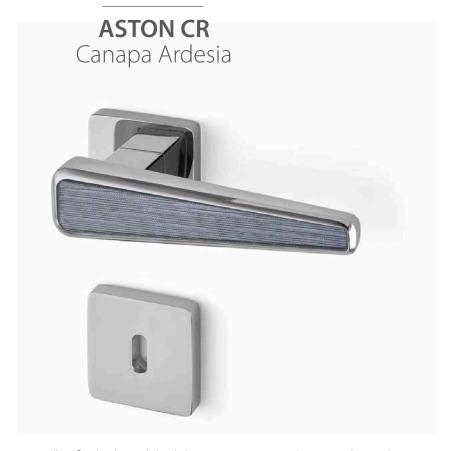

Handle made of aluminum alloy, finished in polished chrome. Vetrite insert Canapa Ardesia color.