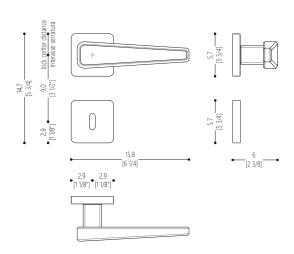

## PRODUCT DETAIL

Horizontal handle with rosette and escutcheon. Supplied in pairs, front and rear, including all mounting accessories. Lock not included.

## **FUNCTION**

For internal swing, roto-translating or folding doors.

### **FINISH**

Polished champagne or polished chrome.