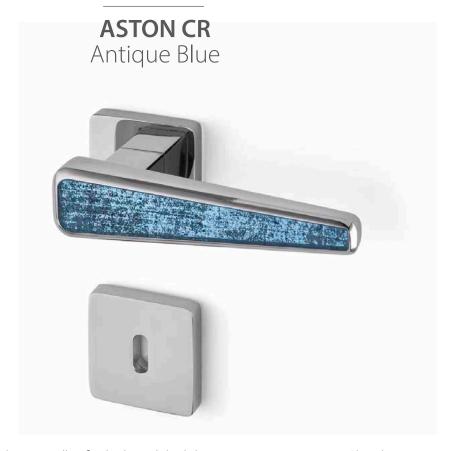

#### **STANDARD**

Handle made of aluminum alloy, finished in polished chrome. Vetrite insert Antique Blu color.