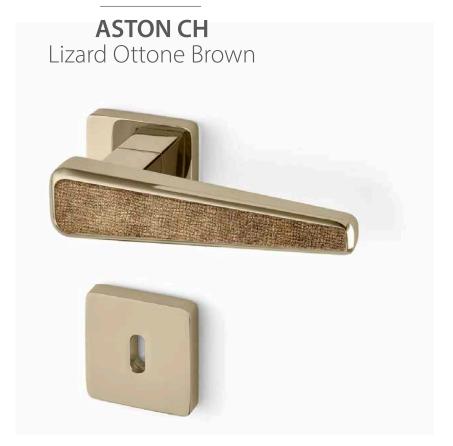

#### **STANDARD**

Handle made of aluminum alloy, finished in polished champagne. Vetrite insert Lizard Ottone Brown color.

# **Technical Features**

Design Massimiliano Raggi

## PRODUCT DETAIL

Horizontal handle with rosette and escutcheon. Supplied in pairs, front and rear, including all mounting accessories. Lock not included.

## **FUNCTION**

For internal swing, roto-translating or folding doors.

### **FINISH**

Polished champagne or polished chrome.