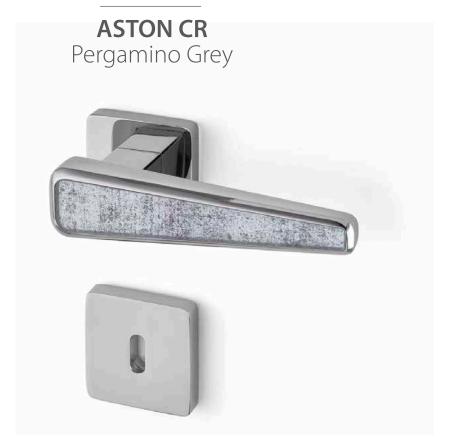

#### **STANDARD**

Handle made of aluminum alloy, finished in polished chrome. Vetrite insert Canapa Pergamino Grey color.