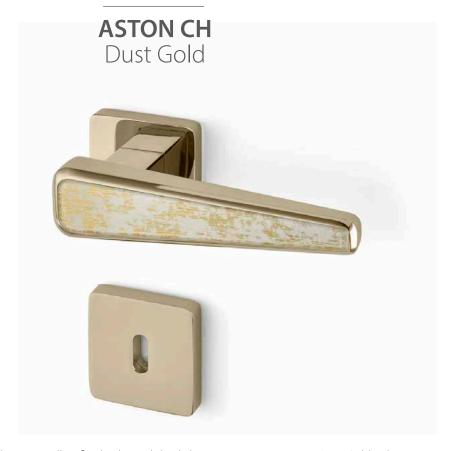

#### **STANDARD**

Handle made of aluminum alloy, finished in polished champagne. Vetrite insert Dust Gold color.