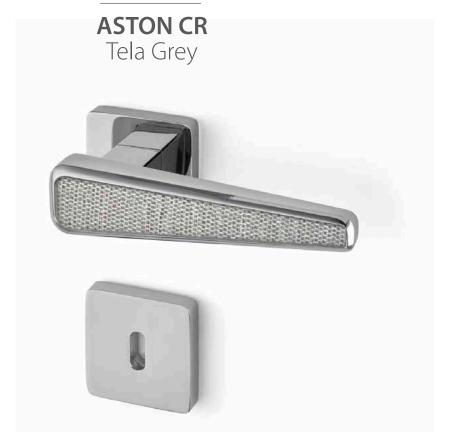

#### **STANDARD**

Handle made of aluminum alloy, finished in polished chrome. Vetrite insert Tela Grey color.

# **Technical Features**

Design Massimiliano Raggi

## PRODUCT DETAIL

Horizontal handle with rosette and escutcheon. Supplied in pairs, front and rear, including all mounting accessories. Lock not included.

## **FUNCTION**

For internal swing, roto-translating or folding doors.

### **FINISH**

Polished champagne or polished chrome.