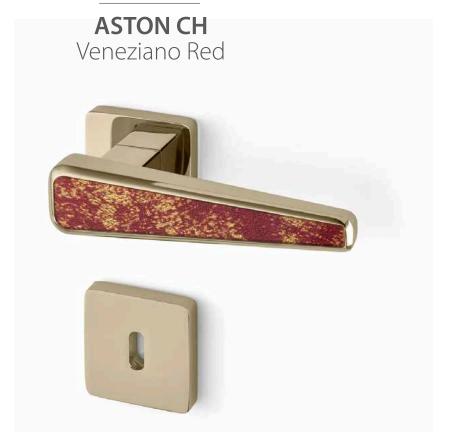

#### **STANDARD**

Handle made of aluminum alloy, finished in polished champagne. Vetrite insert Veneziano Red color.

# **Technical Features**

Design Massimiliano Raggi

## PRODUCT DETAIL

Horizontal handle with rosette and escutcheon. Supplied in pairs, front and rear, including all mounting accessories. Lock not included.

## **FUNCTION**

For internal swing, roto-translating or folding doors.

### **FINISH**

Polished champagne or polished chrome.