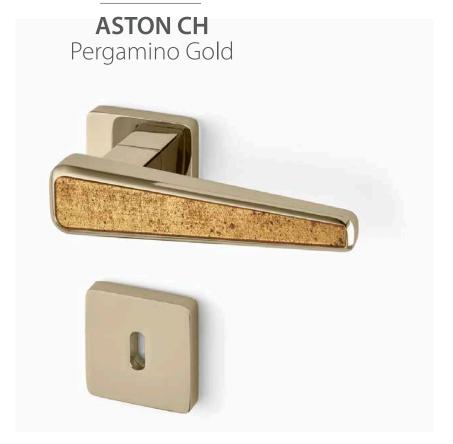

#### **STANDARD**

Handle made of aluminum alloy, finished in polished champagne. Vetrite insertPergamino Gold color.

# **Technical Features**

Design Massimiliano Raggi

## PRODUCT DETAIL

Horizontal handle with rosette and escutcheon. Supplied in pairs, front and rear, including all mounting accessories. Lock not included.

## **FUNCTION**

For internal swing, roto-translating or folding doors.

### **FINISH**

Polished champagne or polished chrome.