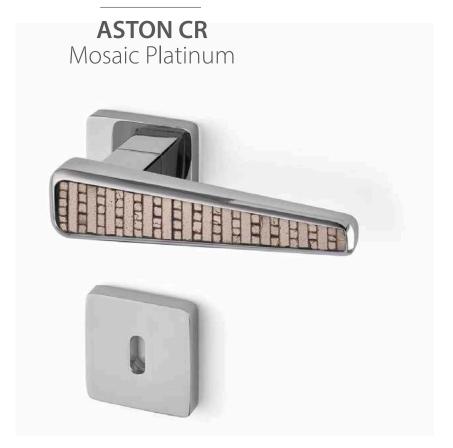

#### **STANDARD**

Handle made of aluminum alloy, finished in polished chrome. Decorated in tiny mosaic Platino color.