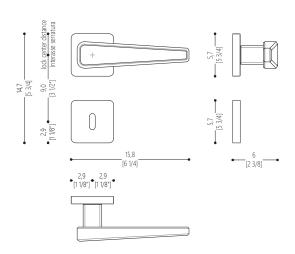

# **Technical Features**

Design Massimiliano Raggi

## PRODUCT DETAIL

Horizontal handle with rosette and escutcheon. Supplied in pairs, front and rear, including all mounting accessories. Lock not included.

## **FUNCTION**

For internal swing, roto-translating or folding doors.

### **FINISH**

Polished champagne or polished chrome.