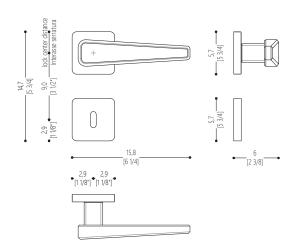

# **Technical Features**

Design Massimiliano Raggi

## PRODUCT DETAIL

Horizontal handle with rosette and escutcheon. Supplied in pairs, front and rear, including all mounting accessories. Lock not included.

## **FUNCTION**

For internal swing, roto-translating or folding doors.

### **FINISH**

Polished champagne or polished chrome.

#### **STANDARD**

Handle made of aluminum alloy, finished in polished chrome. Vetrite insert Canapa Pergamino Grey color.