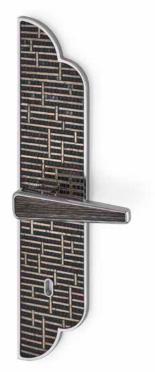

# **ORIENT CH** Mosaic Gold & Pergamino Gold

Handle made of aluminum alloy, finished in polished champagne finish. Decorated on the plat in tiny mosaic Gold color and Vetrite Pergamino Gold insert on the handle body.

# **Technical Features**

#### **PRODUCT DETAIL**

Horizontal handle with long plate. Supplied in pairs, front and rear, including all mounting accessories. Lock not included. Decorative finishing plate without handle available for each variant upon request.

#### FUNCTION

For internal swing, roto-translating or folding doors.

#### FINISH

Polished champagne or polished chrome.

#### **STANDARD**

European.

### Design Massimiliano Raggi