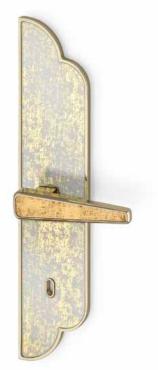

# **ORIENT CH** Dust Gold & Pergamino Gold

Handle made of aluminum alloy, finished in polished champagne finish. Vetrite insert on plate and handle body colors Dust Gold & Pergamino Gold.

#### PRODUCT DETAIL

Horizontal handle with long plate. Supplied in pairs, front and rear, including all mounting accessories. Lock not included. Decorative finishing plate without handle available for each variant upon request.

#### FUNCTION

For internal swing, roto-translating or folding doors.

#### FINISH

Polished champagne or polished chrome.

#### **STANDARD**

European.

### Design Massimiliano Raggi