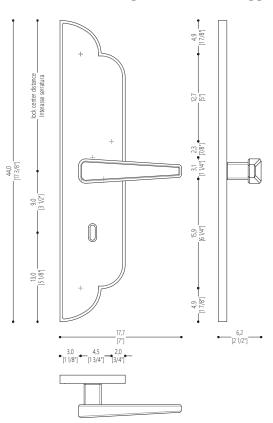

#### PRODUCT DETAIL

Horizontal handle with long plate. Supplied in pairs, front and rear, including all mounting accessories. Lock not included. Decorative finishing plate without handle available for each variant upon request.

#### FUNCTION

For internal swing, roto-translating or folding doors.

#### FINISH

Polished champagne or polished chrome.

#### **STANDARD**

European.