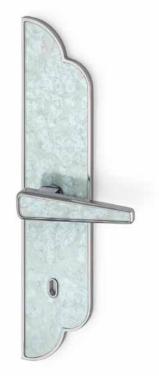

# **ORIENT CR** Resham Glacial

Handle made of aluminum alloy, finished in polished chrome finish. Vetrite insert on plate and handle body colors Resham Glacial.

# **Technical Features**

#### PRODUCT DETAIL

Horizontal handle with long plate. Supplied in pairs, front and rear, including all mounting accessories. Lock not included. Decorative finishing plate without handle available for each variant upon request.

#### FUNCTION

For internal swing, roto-translating or folding doors.

## FINISH

Polished champagne or polished chrome.

#### STANDARD

European.

### Design Massimiliano Raggi