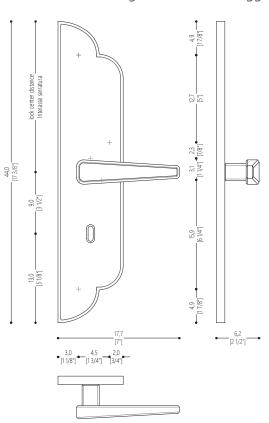

#### PRODUCT DETAIL

Horizontal handle with long plate. Supplied in pairs, front and rear, including all mounting accessories. Lock not included. Decorative finishing plate without handle available for each variant upon request.

#### FUNCTION

For internal swing, roto-translating or folding doors.

#### FINISH

Polished champagne or polished chrome.

#### **STANDARD**

European.