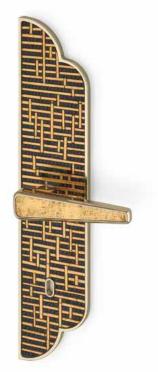

# **ORIENT CH** Mosaic Gold & Pergamino Gold

Handle made of aluminum alloy, finished in polished champagne finish. Decorated on the plat in tiny mosaic Gold color and Vetrite Pergamino Gold insert on the handle body.

#### **PRODUCT DETAIL**

Horizontal handle with long plate. Supplied in pairs, front and rear, including all mounting accessories. Lock not included. Decorative finishing plate without handle available for each variant upon request.

#### FUNCTION

For internal swing, roto-translating or folding doors.

#### FINISH

Polished champagne or polished chrome.

#### **STANDARD**

European.

### Design Massimiliano Raggi