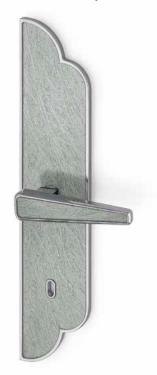

# **ORIENT CR** Feather Grey

Handle made of aluminum alloy, finished in polished chrome finish. Vetrite insert on plate and handle body colors Feather Grey.

# **Technical Features**

#### PRODUCT DETAIL

Horizontal handle with long plate. Supplied in pairs, front and rear, including all mounting accessories. Lock not included. Decorative finishing plate without handle available for each variant upon request.

#### FUNCTION

For internal swing, roto-translating or folding doors.

## FINISH

Polished champagne or polished chrome.

#### STANDARD

European.

### Design Massimiliano Raggi