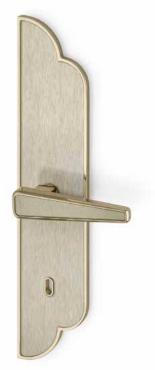

# **ORIENT CR** Feather Grey

Handle made of aluminum alloy, finished in polished chrome finish. Vetrite insert on plate and handle body colors Feather Grey.

#### PRODUCT DETAIL

Horizontal handle with long plate. Supplied in pairs, front and rear, including all mounting accessories. Lock not included. Decorative finishing plate without handle available for each variant upon request.

#### FUNCTION

For internal swing, roto-translating or folding doors.

## FINISH

Polished champagne or polished chrome.

#### STANDARD

European.

### Design Massimiliano Raggi