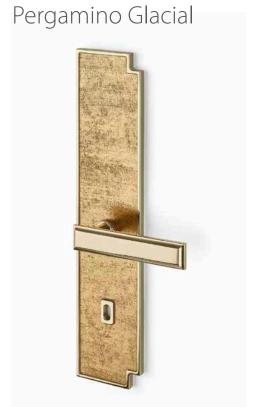

# **HARMON CH**

Handle composed of an aluminum alloy plate and brass handle body, finished in the polished champagne finish.

Vetrite insert Pergamino Glacial color.