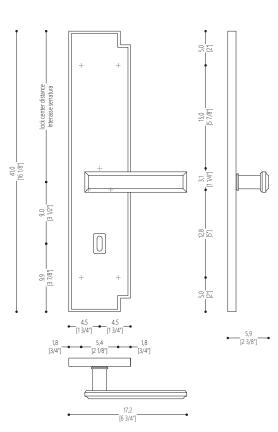

# **HARMON CH**





Handle composed of an aluminum alloy plate and brass handle body, finished in the polished champagne finish. Vetrite insert Feather Champagne color.

## **Technical Features**

## Design Massimiliano Raggi

#### PRODUCT DETAIL

Horizontal handle with long plate. Supplied in pairs, front and rear, including all mounting accessories. Lock not included. Decorative finishing plate without handle available for each variant upon request.

#### **FUNCTION**

For internal swing, roto-translating or folding doors.

#### **FINISH**

Polished champagne or polished chrome.

#### **STANDARD**





# **HARMON CH**



Handle composed of an aluminum alloy plate and brass handle body, finished in the polished champagne finish.

Vetrite insert Jurassic Brown color.

## **Technical Features**

## Design Massimiliano Raggi

#### PRODUCT DETAIL

Horizontal handle with long plate. Supplied in pairs, front and rear, including all mounting accessories. Lock not included. Decorative finishing plate without handle available for each variant upon request.

#### **FUNCTION**

For internal swing, roto-translating or folding doors.

#### **FINISH**

Polished champagne or polished chrome.

#### **STANDARD**





# **HARMON CH**



Handle composed of an aluminum alloy plate and brass handle body, finished in the polished champagne finish.

Vetrite insert Pergamino Glacial color.

## **Technical Fe