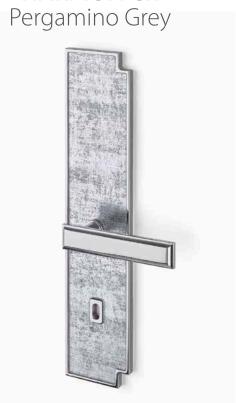

# **HARMON CR**

Handle composed of an aluminum alloy plate and brass handle body, finished in the polished chrome finish.

Vetrite insert Pergamino Grey color.