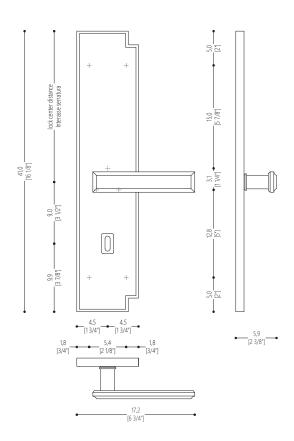

#### PRODUCT DETAIL

Horizontal handle with long plate. Supplied in pairs, front and rear, including all mounting accessories. Lock not included. Decorative finishing plate without handle available for each variant upon request.

#### **FUNCTION**

For internal swing, roto-translating or folding doors.

#### FINISH

Polished champagne or polished chrome.