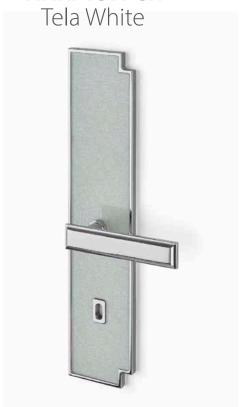

## **HARMON CR**

Handle composed of an aluminum alloy plate and brass handle body, finished in the polished chrome finish.

Vetrite insert Tela White color.