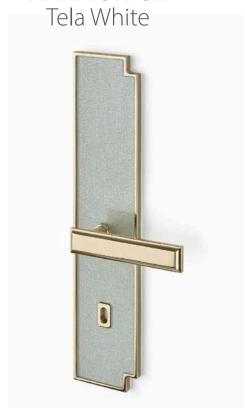

## **HARMON CH**

Handle composed of an aluminum alloy plate and brass handle body, finished in the polished champagne finish.

Vetrite insert Tela White color.