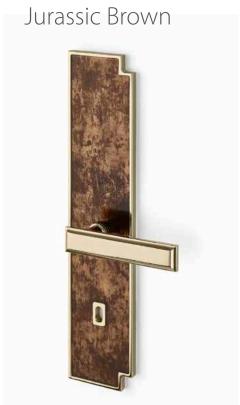

# **HARMON CH**

Handle composed of an aluminum alloy plate and brass handle body, finished in the polished champagne finish.

Vetrite insert Jurassic Brown color.