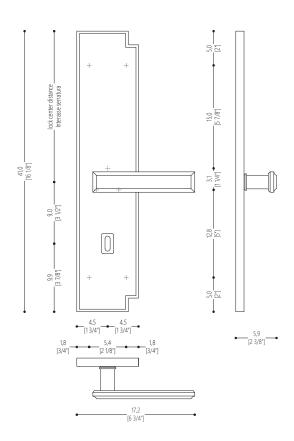

#### PRODUCT DETAIL

Horizontal handle with long plate. Supplied in pairs, front and rear, including all mounting accessories. Lock not included. Decorative finishing plate without handle available for each variant upon request.

#### **FUNCTION**

For internal swing, roto-translating or folding doors.

#### **FINISH**

Polished champagne or polished chrome.