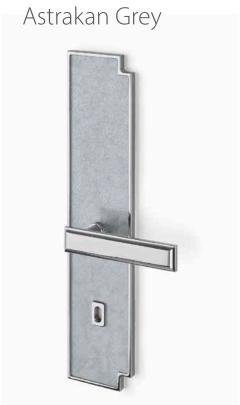

# **HARMON CR**

Handle composed of an aluminum alloy plate and brass handle body, finished in the polished chrome finish.

Vetrite insert polished chrome color.

#### PRODUCT DETAIL

Horizontal handle with long plate. Supplied in pairs, front and rear, including all mounting accessories. Lock not included. Decorative finishing plate without handle available for each variant upon request.

#### **FUNCTION**

For internal swing, roto-translating or folding doors.

#### **FINISH**

Polished champagne or polished chrome.