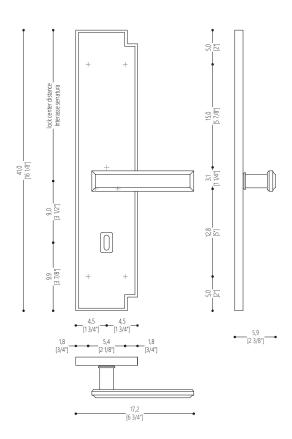

ailable for each variant upon request.

#### **FUNCTION**

For internal swing, roto-translating or folding doors.

#### **FINISH**

Polished champagne or polished chrome.

#### **STANDARD**





# **HARMON CH**



Handle composed of an aluminum alloy plate and brass handle body, finished in the polished champagne finish.

Vetrite insert Jurassic Brown color.

## **Technical Features**

## Design Massimiliano Raggi

#### PRODUCT DETAIL

Horizontal handle with long plate. Supplied in pairs, front and rear, including all mounting accessories. Lock not included. Decorative finishing plate without handle available for each variant upon request.

#### **FUNCTION**

For internal swing, roto-translating or folding doors.

#### **FINISH**

Polished champagne or polished chrome.

#### **STANDARD**





# **HARMON CH**



Handle composed of an aluminum alloy plate and brass handle body, finished in the polished champagne finish.

Vetrite insert Pergamino Glacial color.

## **Technical Features**

## Design Massimiliano Raggi

#### PRODUCT DETAIL

Horizontal handle with long plate. Supplied in pairs, front and rear, including all mounting accessories. Lock not included. Decorative finishing plate without handle available for each variant upon request.

#### **FUNCTION**

For internal swing, roto-translating or folding doors.

#### **FINISH**

Polished champagne or polished chrome.

#### **STANDARD**





## **HARMON CH**



Handle composed of an aluminum alloy plate and brass handle body, finished in the polished champagne finish.

Vetrite insert Pergamino Gold color.

## **Technical F