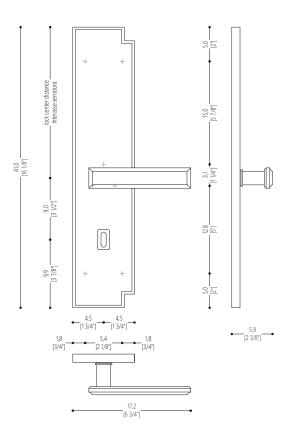

#### **PRODUCT DETAIL**

Horizontal handle with long plate. Supplied in pairs, front and rear, including all mounting accessories. Lock not included. Decorative finishing plate without handle available for each variant upon request.