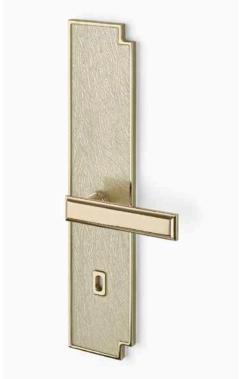

# **HARMON CH**

Handle composed of an aluminum alloy plate and brass handle body, finished in the polished champagne finish. Vetrite insert Feather Champagne color.