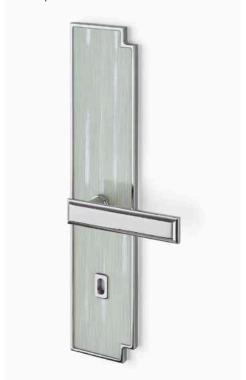

## **HARMON CR**

Handle composed of an aluminum alloy plate and brass handle body, finished in the polished chrome finish.

Vetrite insert Tela White color.

#### PRODUCT DETAIL

Horizontal handle with long plate. Supplied in pairs, front and rear, including all mounting accessories. Lock not included. Decorative finishing plate without handle available for each variant upon request.

#### **FUNCTION**

For internal swing, roto-translating or folding doors.

#### FINISH

Polished champagne or polished chrome.