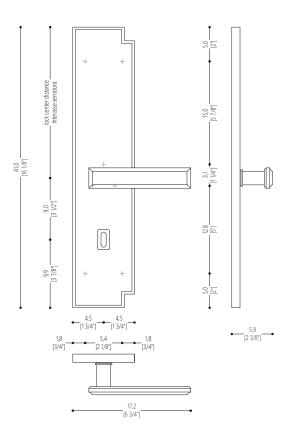

## **Technical Features**

#### PRODUCT DETAIL

Horizontal handle with long plate. Supplied in pairs, front and rear, including all mounting accessories. Lock not included. Decorative finishing plate without handle available for each variant upon request.

#### **FUNCTION**

For internal swing, roto-translating or folding doors.