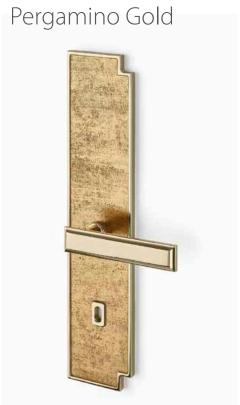

## **HARMON CH**

Handle composed of an aluminum alloy plate and brass handle body, finished in the polished champagne finish.

Vetrite insert Pergamino Gold color.