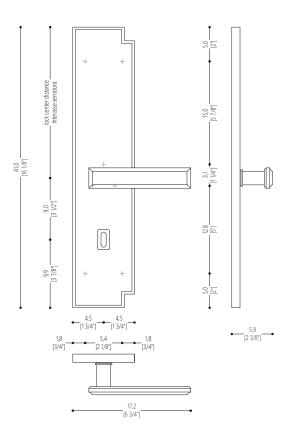

ndle available for each variant upon request.

#### **FUNCTION**

For internal swing, roto-translating or folding doors.

#### **FINISH**

Polished champagne or polished chrome.

#### **STANDARD**





## **HARMON CH**



Handle composed of an aluminum alloy plate and brass handle body, finished in the polished champagne finish.

Vetrite insert Tela White color.

## **Technical Features**

## Design Massimiliano Raggi

#### PRODUCT DETAIL

Horizontal handle with long plate. Supplied in pairs, front and rear, including all mounting accessories. Lock not included. Decorative finishing plate without handle available for each variant upon request.

#### **FUNCTION**

For internal swing, roto-translating or folding doors.

#### FINISH

Polished champagne or polished chrome.

#### **STANDARD**





# **HARMON CR**



Handle composed of an aluminum alloy plate and brass handle body, finished in the polished chrome finish.

Vetrite insert polished chrome color.

## **Technical Features**

### Design Massimiliano Raggi

#### PRODUCT DETAIL

Horizontal handle with long plate. Supplied in pairs, front and rear, including all mounting accessories. Lock not included. Decorative finishing plate without handle available for each variant upon request.

#### **FUNCTION**

For internal swing, roto-translating or folding doors.

#### **FINISH**

Polished champagne or polished chrome.

#### **STANDARD**





## **HARMON CR**

Canapa Sutra Glacial



Handle composed of an aluminum alloy plate and brass handle body, finished in the polished chrome finish.

Vetrite insert Canapa Sutra Glacial col