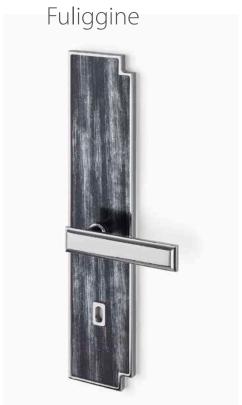

# **HARMON CR**

Handle composed of an aluminum alloy plate and brass handle body, finished in the polished chrome finish.

Vetrite insert Fuliggine color.