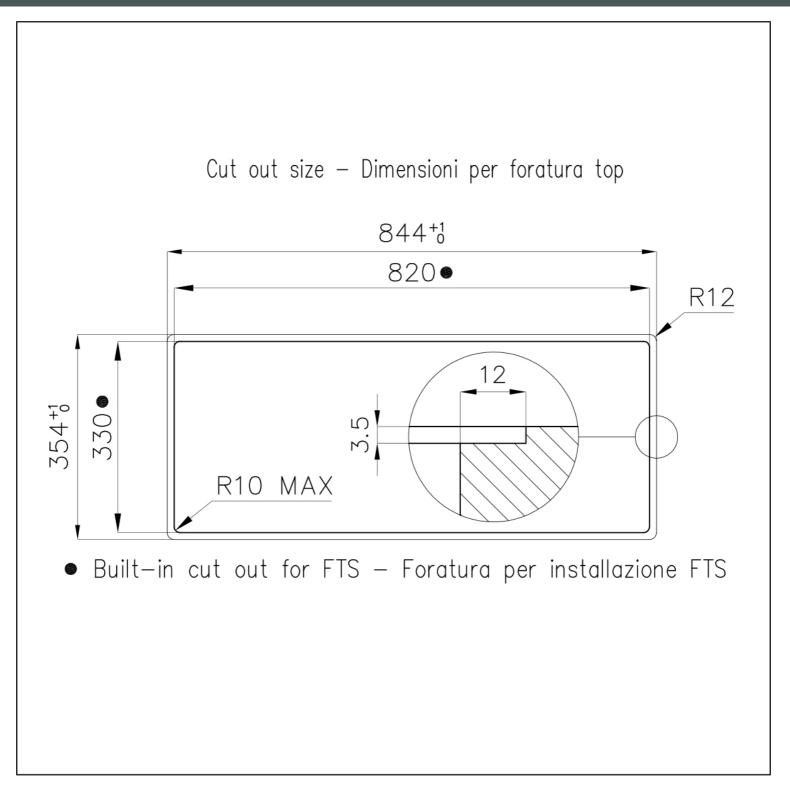

#### DETAILS

| Coloring               | Black                                                                                     |
|------------------------|-------------------------------------------------------------------------------------------|
| Material               | Ceramic glass                                                                             |
| Edge/Installation Type | Bevelled Edge - for flush-mount or over-mount installation                                |
| Dimensions             | 840x350 mm                                                                                |
| Base size              | 84cm                                                                                      |
| Heating element        | Three zones                                                                               |
| Built-in hole          | View technical data sheet (for all Flush-mount / Top-mount models and Under-mount models) |
| Total power            | 6.600** W                                                                                 |
| Left                   | Ø 240 mm-2.200 (3.000)* W                                                                 |

#### **TECHNICAL DATA**