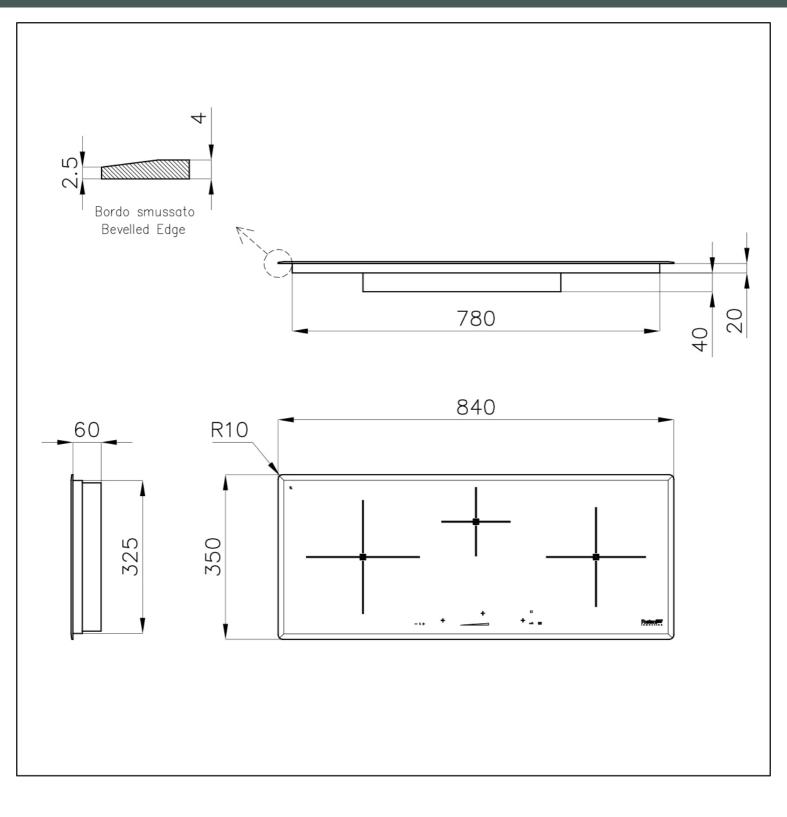

#### DETAILS

| Coloring               | Black                                                                                     |
|------------------------|-------------------------------------------------------------------------------------------|
| Material               | Ceramic glass                                                                             |
| Edge/Installation Type | Bevelled Edge - for flush-mount or over-mount installation                                |
| Dimensions             | 840x350 mm                                                                                |
| Base size              | 84cm                                                                                      |
| Heating element        | Three zones                                                                               |
| Built-in hole          | View technical data sheet (for all Flush-mount / Top-mount models and Under-mount models) |
| Total power            | 6.600** W                                                                                 |
| Left                   | Ø 240 mm-2.200 (3.000)* W                                                                 |

#### **TECHNICAL DATA**