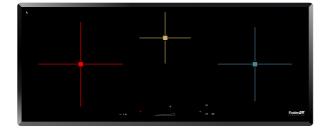

### Cooker hob S4000 Induction con Power Control 7330 241

Cooker hobs

Code: 7330 241

#### DETAILS

| Coloring               | Black                                                                                     |
|------------------------|-------------------------------------------------------------------------------------------|
| Material               | Ceramic glass                                                                             |
| Edge/Installation Type | Bevelled Edge - for flush-mount or over-mount installation                                |
| Dimensions             | 840x350 mm                                                                                |
| Base size              | 84cm                                                                                      |
| Heating element        | Three zones                                                                               |
| Built-in hole          | View technical data sheet (for all Flush-mount / Top-mount models and Under-mount models) |
| Total power            | 6.600** W                                                                                 |
| Left                   | Ø 240 mm-2.200 (3.000)* W                                                                 |

| Centre                     | Ø 145 mm-1.200 (1.600)* W                                                                                                                                                                                                                     |
|----------------------------|-----------------------------------------------------------------------------------------------------------------------------------------------------------------------------------------------------------------------------------------------|
| Right                      | Ø 210 mm-1.500 (2.000)* W                                                                                                                                                                                                                     |
| Power settings             | 9 power settings per zone + Powerboost                                                                                                                                                                                                        |
| Safety                     | Safety equipment                                                                                                                                                                                                                              |
| Туре                       | Induction Hob                                                                                                                                                                                                                                 |
| Type of commands           | Touch Control                                                                                                                                                                                                                                 |
| Notes:                     | ** With the PowerControl function, the maximum power can be set in users at the following values: 2,800 W, 3,500 W, 6,000 W, 6,600 W                                                                                                          |
| Notes:                     | * Powerboost                                                                                                                                                                                                                                  |
| FEATURES                   |                                                                                                                                                                                                                                               |
| Powerboost                 | Booster function provides increased power to the selected plate. In particular, when the<br>Booster is activated, the plate works for ten minutes at a very high power that allows to heat<br>quickly large quantities of water.              |
| Pot detector               | All induction cooker hobs detect the pot resting on them, but they also calculate the area they cover. This system allows the energy to be used even more efficiently. Moreover, the plates switch off automatically when the pot is removed. |
| End-of-cooking programming | All operations are programmed by means of the touch-control on the glass itself. Each cooking plate is capable of independent programming, and thus the possibility to set different cooking times.                                           |
| Slider commands            | The Slider control allows for extremely quick temperature setting: with a light touch of the finger you may select the desired power level on the TOUCH display.                                                                              |